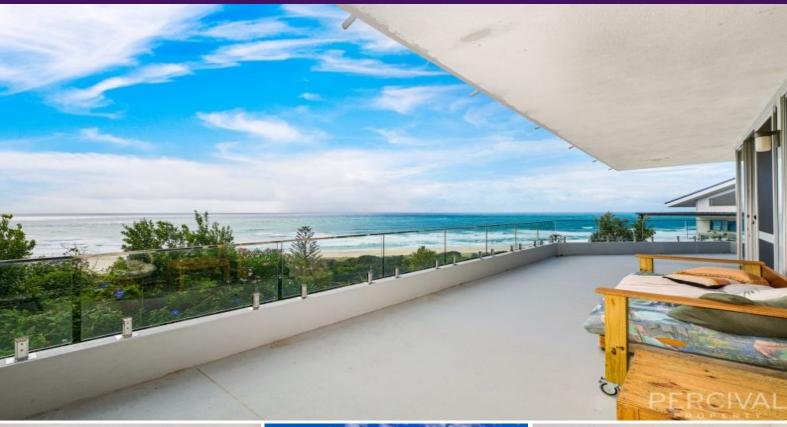

## Watch Waves Break on Lighthouse Beach! 180 Degree Views

Oriented to embrace 180 degree views taking in Tacking Point Lighthouse and a breathtaking expanse of Lighthouse Beach, this breezy, light filled apartment is defined by outlook.

In a complex of only two, elevation and lush plantings create the illusion of golden sands and lapping waves at the garden perimeter. Suspended above one of the mid north coast's most coveted beaches for its community and lifestyle provisions, a coveted Vendul Crescent address is an investment in lifestyle.