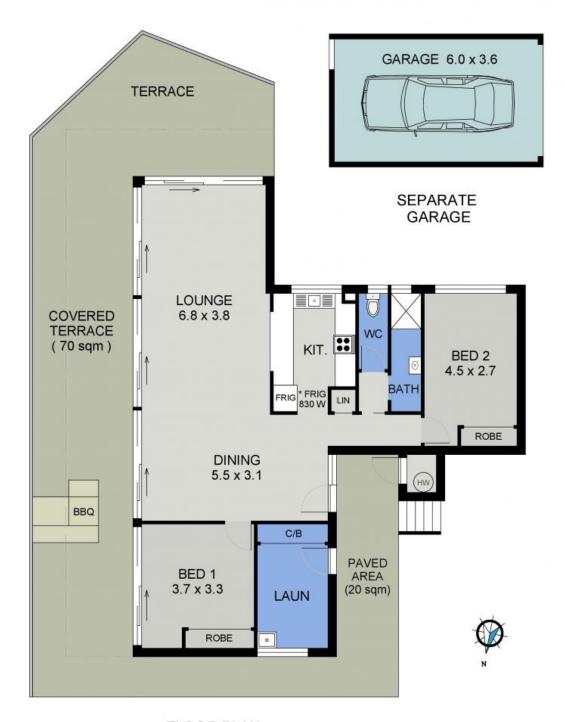

## 2/20 Vendul Crescent Port Macquarie, NSW

Two double bedrooms, one with patio access, a modern kitchen with ocean outlook and bathro...

Price: Auction This Saturday

Council Rates: \$3,000.00/year (approx)

Strata Rates: \$1,342.00 p/q

**Michelle Percival** 