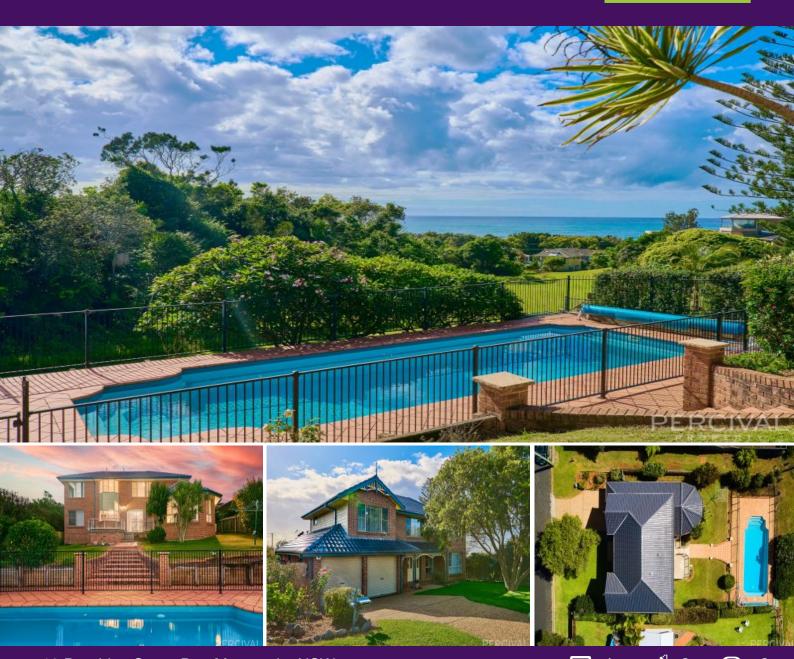

## 16 Partridge Street Port Macquarie, NSW

## Ocean Views - Lighthouse Beach - 5 Min Walk to Beach

Set a few minutes walk from the sand and surf, and with cafes, restaurants and local shopping 110m from your door, a Lighthouse lifestyle epitomises everything you seek in coastal living.

Enjoy being a brief stroll from the local surf club, the highly regarded Tacking Point Public School, local post office and medical centre, while child care, supermarket, tavern, two golf courses and other schooling options are all less than a 10 minute drive from your door.

Designed for ease of living and situated for a lifestyle of convenience, 16 Partridge Street, Port Macquarie is a rare commodity.

A free flowing floor plan takes you from the spacious formal lounge, through to the formal...