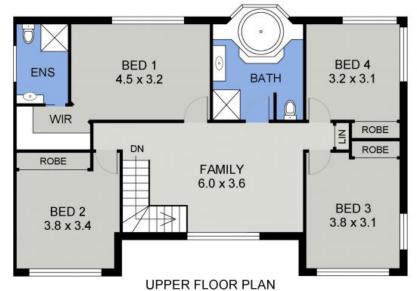

Designed for ease of living and situated for a lifestyle of convenience, 16 Partridge Street, Port Macquarie is a rare commodity.

A free flowing floor plan takes you from the spacious formal lounge, through to the formal...