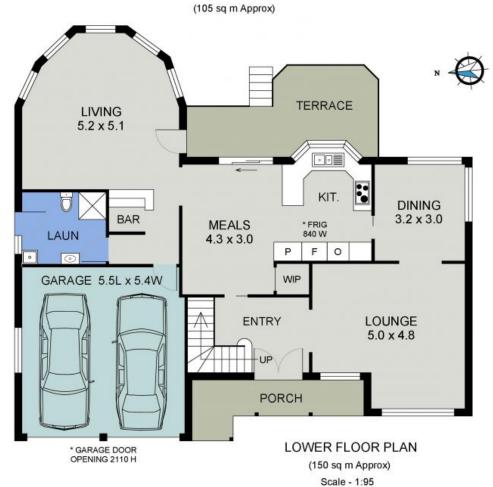

Designed for ease of living and situated for a lifestyle of convenience, 16 Partridge Street, Port Macquarie is a rare commodity.

A free flowing floor plan takes you from the spacious formal lounge, through to the formal...