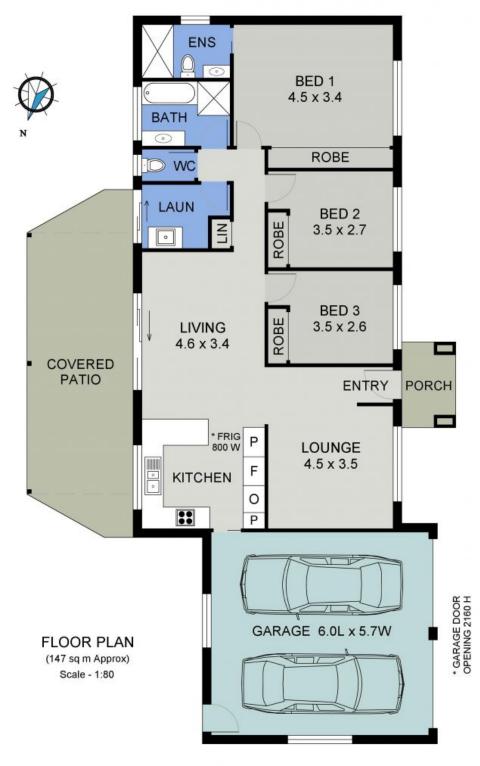

The opportunity for dual occupancy, or additions (subject to council approval) add a further dimension to investment potential.

An easy living layout provides good flow to a floor plan with lounge and family/dining zone opening onto a covered rear entertaining patio.