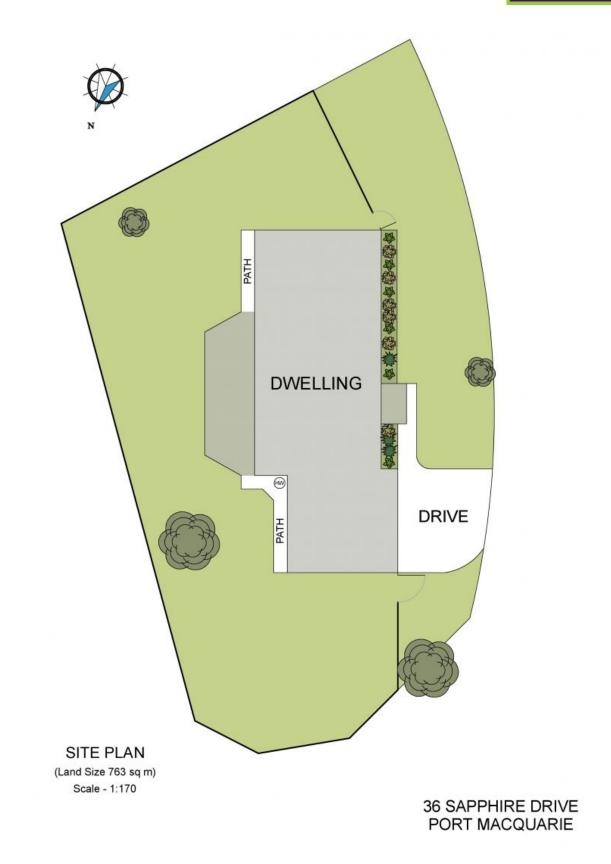

## Premier Lighthouse Beach Location - Level Living Home on 763sqm

Set in a fabulous Lighthouse Beach location within the Emerald Downs Estate, stroll to the beach, walk to Lighthouse Plaza with supermarket and tavern, and enjoy great proximity to schools and child care.