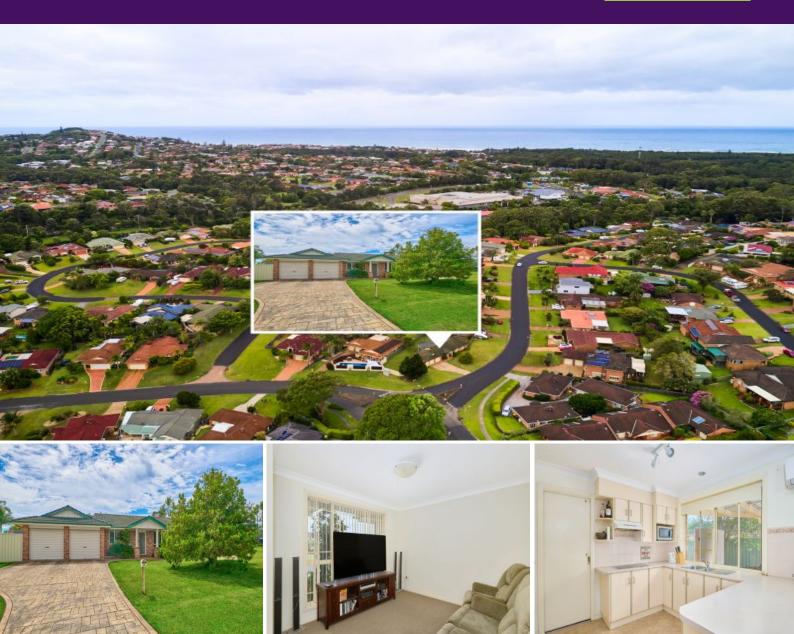

## Premier Lighthouse Beach Location - Level Living Home on 763sqm

Set in a fabulous Lighthouse Beach location within the Emerald Downs Estate, stroll to the beach, walk to Lighthouse Plaza with supermarket and tavern, and enjoy great proximity to schools and child care.

The opportunity for dual occupancy, or additions (subject to council approval) add a further dimension to investment potential.

An easy living layout provides good flow to a floor plan with lounge and family/dining zone opening onto a covered rear entertaining patio.

An investor's or renovator's dream with the surrounding quality of properties in this prec...

| Price: |  |
|--------|--|

Guide \$590,000-\$625,000

3

2

2

Council Rates: \$2,700.00/year (approx)

Michelle Percival