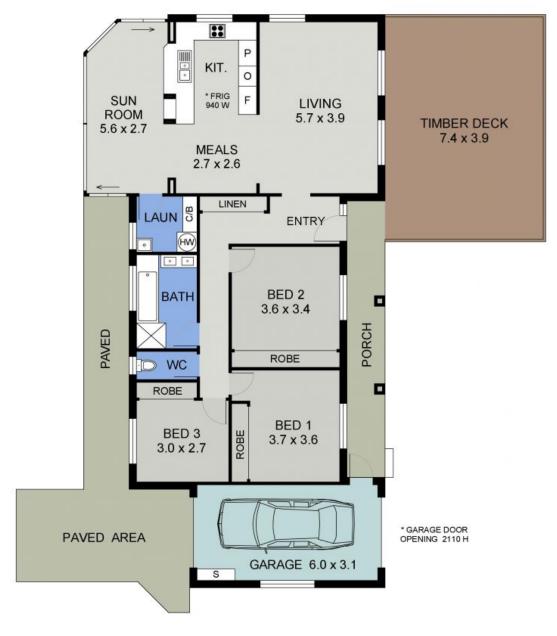

**Price:** \$589,000

Council Rates: \$2,700.00/year (approx)

Ayla Bailey

Ayla Bailey

0431 194 876

0431 194 876

FLOOR PLAN (150 sq m Approx) Scale - 1:95

14 YARRAMUNDI ROAD PORT MACQUARIE