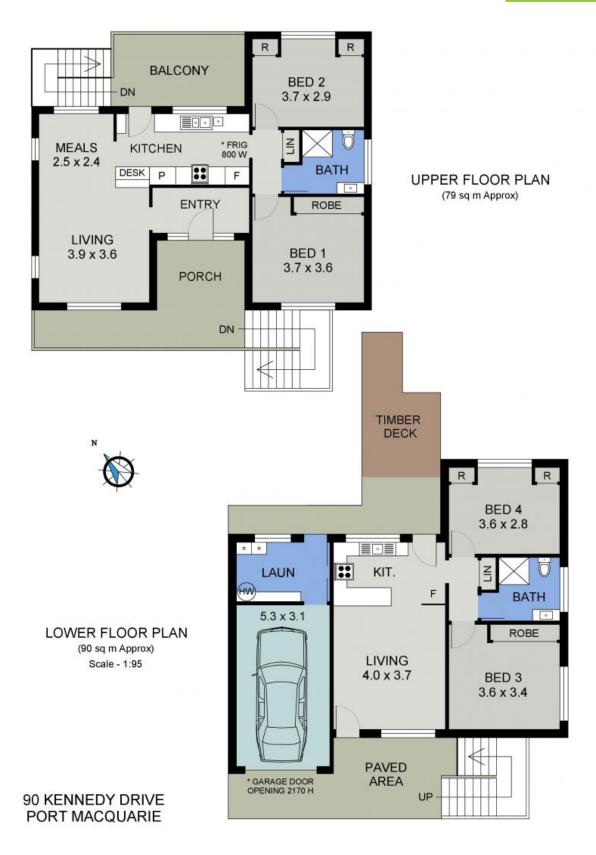

Look outside the box and see the potential in a 639sqm block and current configuration, and renovate to create a family home over two levels with sensational proximity to four beaches, school and local shopping. The CBD and river front are just a few minute's drive from your door!

Each two bedroom unit has a charm and appeal of its own.

The lower level unit offers open plan living and dining with a well appointed kitchen enjoying easy access to a private rear yard with timber barbecue deck with shade sail, and the...