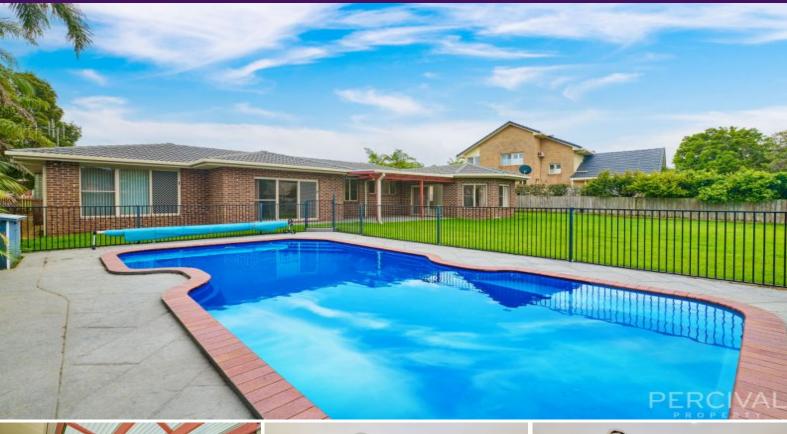

## LIGHTHOUSE BEACH LIVING - LARGE LEVEL BLOCK - SIDE ACCESS

The allure of a cul de sac location and proximity to exceptional services will entice those seeking a coastal haven where a vibrant cafe and beach culture are a part of the everyday.

Impressively proportioned with picture windows and sliding doors enhancing a sense of space, you'll feel connected to the alfresco dining, inground pool and expansive, level rear yard.

Price: \$850 per week

A premier package, its superb inclusions incorporate ducted reverse cycle air conditioning, solar panels, solar hot water system, hot/cold outdoor shower and garden shed. The auto double garage with internal access and side access to a huge rear yard are points to note....