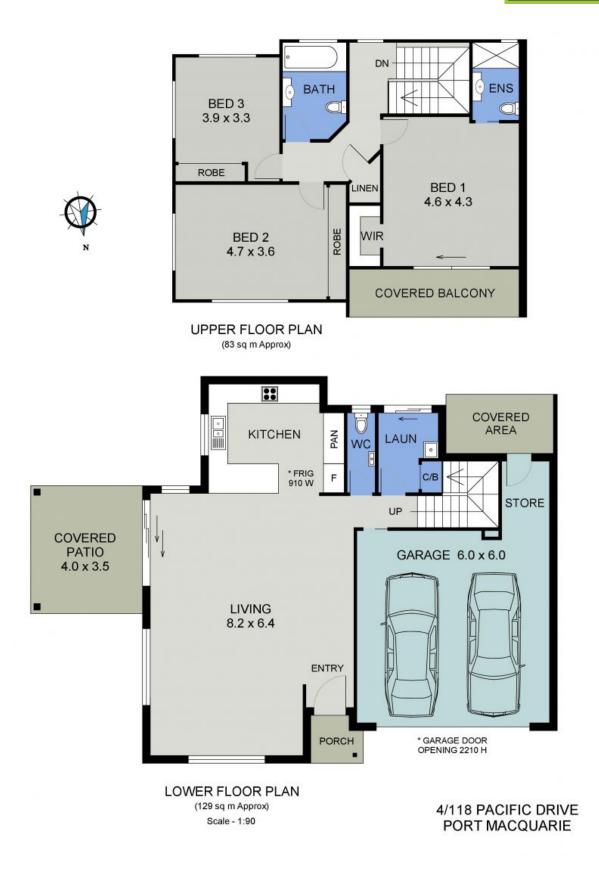

Designed to optimise light and space, a large and inviting contemporary townhouse is uniquely placed within a boutique complex. Its generous walled garden adds to the amenity of an expansive open plan layout on the lower level.

Accommodation is indulgent; the king-size master with ensuite and step-in robe offers a large covered balcony where cooling sea breezes offer comfortable respite at the end of a su...

| Price: | Guide S |
|--------|---------|
|        |         |