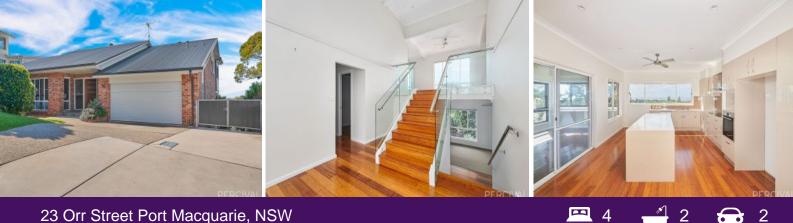

Renovations have catered to contemporary comforts. Floating bamboo flooring, stone benchtops and timeless bathrooms are luxe enhancements to a footprint extending over three levels.

A wide entrance with a statement staircase beckons you upon entry. As you ascend you are captive to an outlook where the canopy of treetops forms a blanket of green until it meets the ocean.

A dramatic backdrop to open plan living, dining and a vast Queensland room opening onto an adjoining deck, it is complemented by an equally stunning ocean view from the contemporary kitchen. Equipped with high end appliances, plumbed fridge cavity, premium finishes and ... Price: