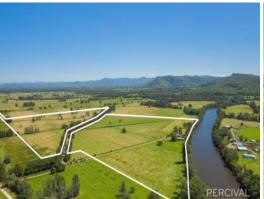

## Federation Riverfront Home on 39.12 Ha / 96 Acres

If you are interested in boating, fishing, water sports or would just like to enjoy a riverfront rural acreage, this property offers over 600 metres of frontage to the picturesque Lansdowne river.

The property provides over 96 acres (39.12 ha) of highly productive, near level, arable land.

Here the current owner has been grazing up to 50 breeders annually and producing high yields from silage production.