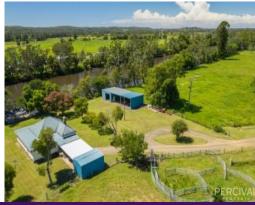

Improvements to the property include a hardwood framed and timber clad early 1900's federation homestead which is positioned just 25 metres from the rivers edge. The homestead provides three bedrooms, a near new bathroom, large lounge and separate country kitchen with the original hearth and adjoining meals area. The wide front verandah would be ideal for en...