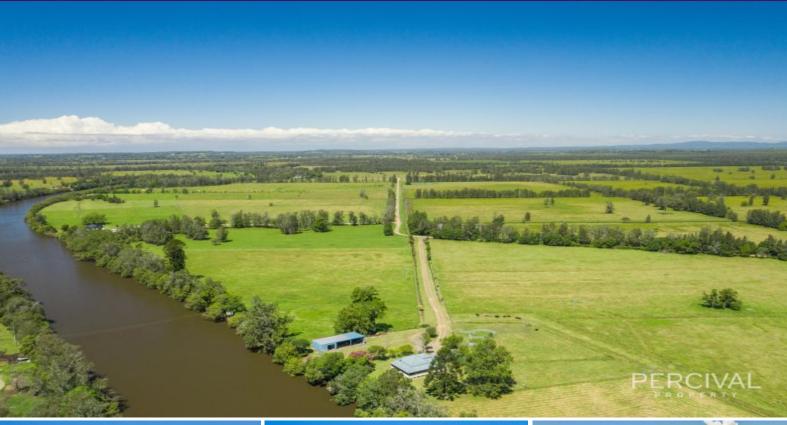

## Federation Riverfront Home on 39.12 Ha / 96 Acres

If you are interested in boating, fishing, water sports or would just like to enjoy a riverfront rural acreage, this property offers over 600 metres of frontage to the picturesque Lansdowne river.

The property provides over 96 acres (39.12 ha) of highly productive, near level, arable land.

Here the current owner has been grazing up to 50 breeders annually and producing high yields from silage production.

Improvements to the property include a hardwood framed and timber clad early 1900's federation homestead which is positioned just 25 metres from the rivers edge. The homestead provides three bedrooms, a near new bathroom, large lounge and separate country kitchen with the original hearth and adjoining meals area. The wide front verandah would be ideal for en...