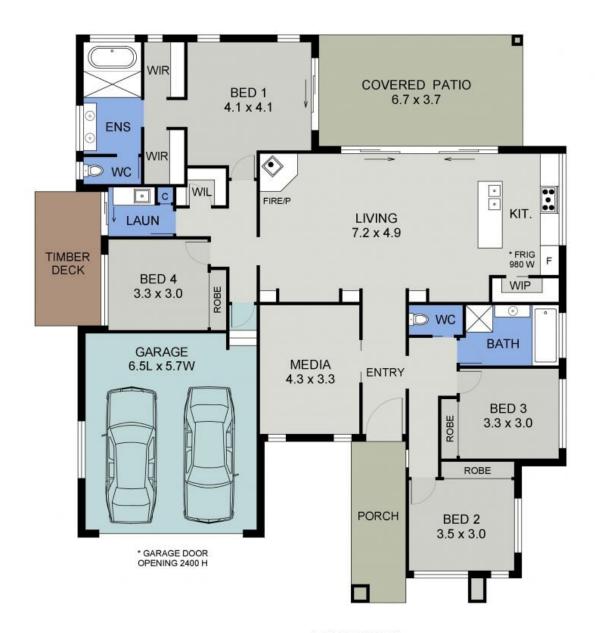

## FLOOR PLAN

(222 sq m Approx) Scale - 1:95

12 KINGSTON TOWN LOOP PORT MACQUARIE

The hub of the home is an expansive, open plan zone incorporating family living with ambient slow combustion wood fire and spacious meals opening widely onto an expansive covered outdoor patio. With generous lawned area and sparkling inground pool, alfresco entertaining will hold year round allure.

Two bedrooms with built-ins in one wing are serviced by the main bathroom with separate toilet. Bedroom three, and the master with walk-in robe, ensuite and patio access are in a s...

**Price:** Guide \$775,000-\$795,000