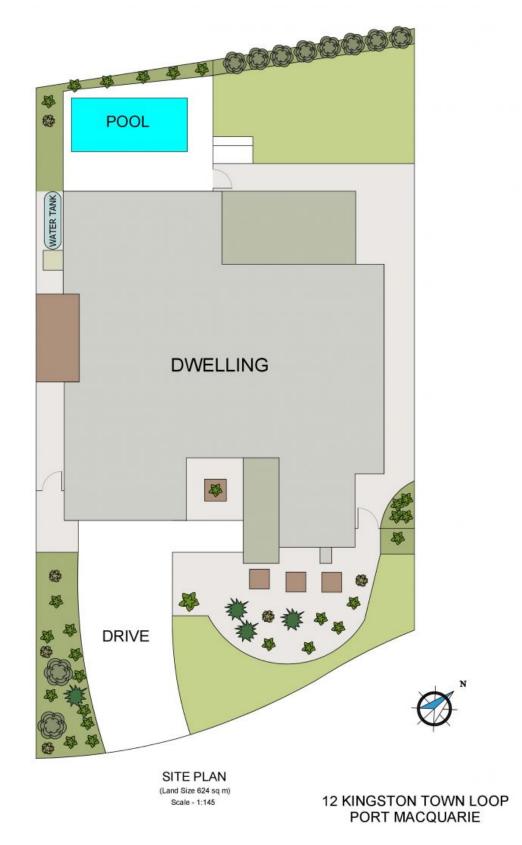

12 Kingston Town Loop Port Macquarie, NSW

4

The hub of the home is an expansive, open plan zone incorporating family living with ambient slow combustion wood fire and spacious meals opening widely onto an expansive covered outdoor patio. With generous lawned area and sparkling inground pool, alfresco entertaining will hold year round allure.