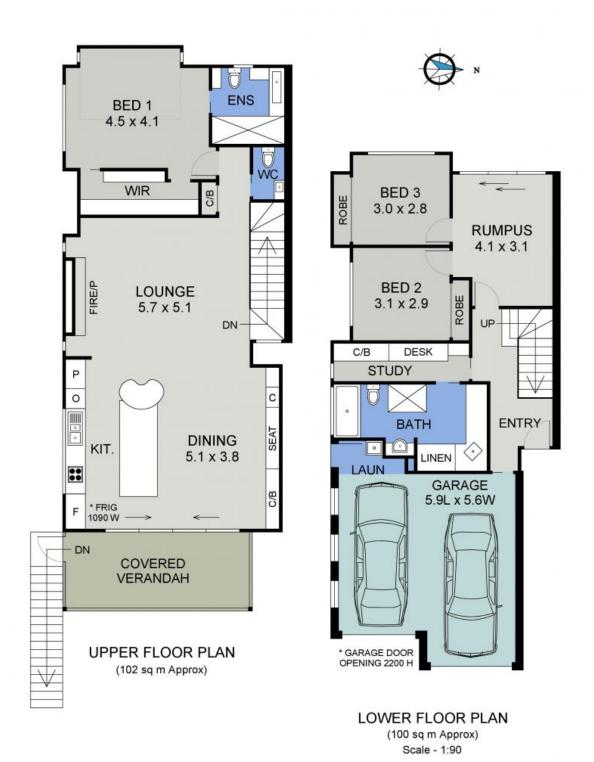

Dual level living and an intuitive floor plan caters to separation for the privacy of guests if required - perfect for those who wish to Airbnb!

Ground floor living offers two bedrooms with built-ins, a luxe bathroom with laundry facilities, and home office.

The airy living room flows through to a private courtyard where decking and built-in banquette seating create a serene outdoor space. A delightful extension to light filled living,...

Price: Auction - Offers Welcome Prior