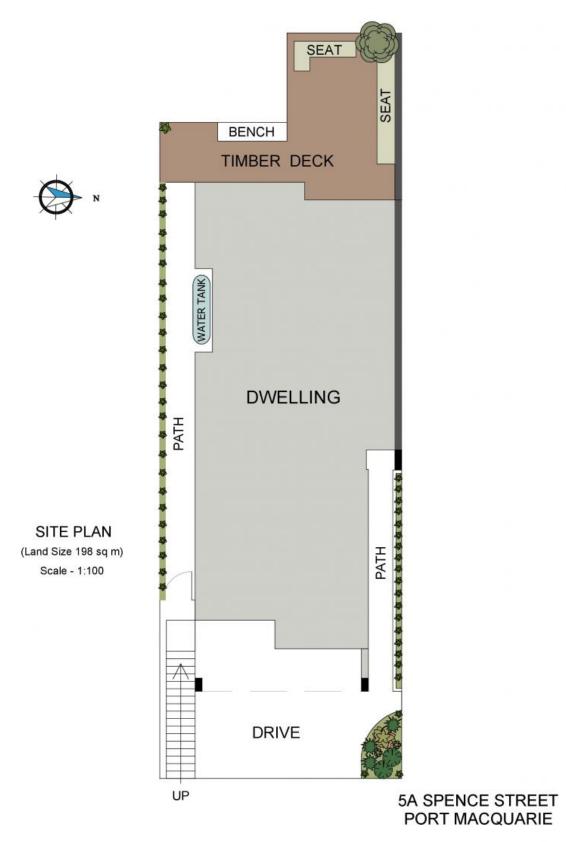

## 5A Spence Street Port Macquarie, NSW

Dual level living and an intuitive floor plan caters to separation for the privacy of guests if required - perfect for those who wish to Airbnb!

Ground floor living offers two bedrooms with built-ins, a luxe bathroom with laundry facilities, and home office.