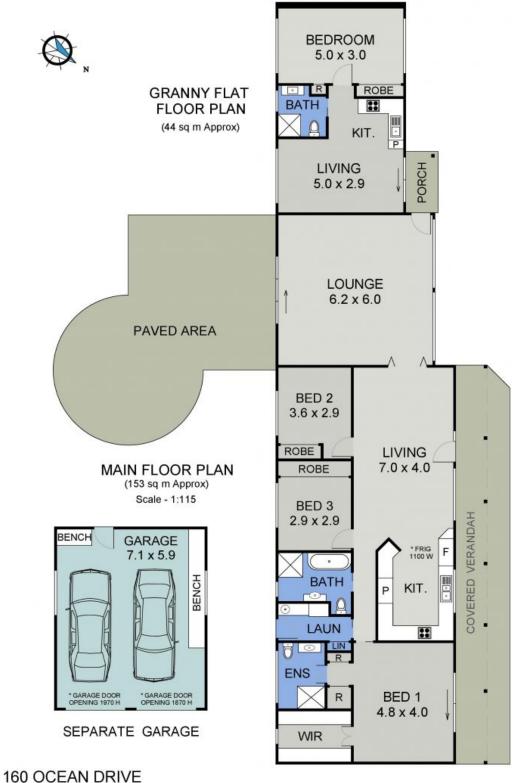

The newly upgraded driveway leads you through the beautifully presented gardens and parklike grounds to the privately position main residence, granny flat plus detached double garage.

This homes floorplan is ideal for those who like to entertain, with the family and dining area flowing through to a substantial lounge room and onward to a large outdoor entertainment area. The main lounge is a real feature of this home and offers the sense of space thr...