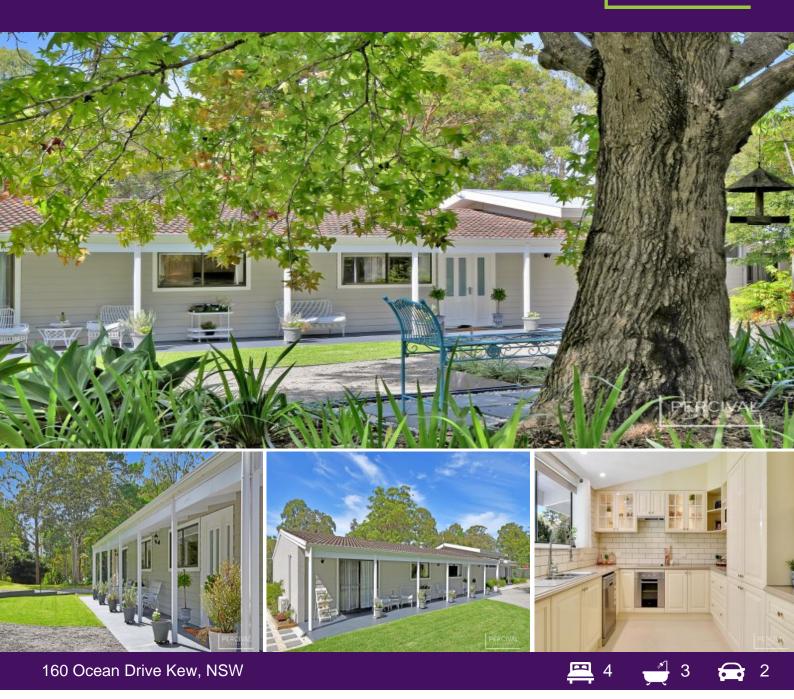

## Magnificent Home - Extra Accommodation - 1.8 Acres (7398 sqm)

This beautifully presented small acreage property is situated on a lovely near level 7398 sqm (1.8 acre) block, close to Queens Lake and the coastlines beaches, plus only minutes from the conveniences of Laurieton and the Lakewood shopping centre.

The newly upgraded driveway leads you through the beautifully presented gardens and parklike grounds to the privately position main residence, granny flat plus detached double garage.

This homes floorplan is ideal for those who like to entertain, with the family and dining area flowing through to a substantial lounge room and onward to a large outdoor entertainment area. The main lounge is a real feature of this home and offers the sense of space thr...

| Pri | ~ ~ |  |
|-----|-----|--|
|     |     |  |

Guide \$875,000-\$925,000

Council Rates: \$1,850.00/year (approx)

**Martin Newell** 0429 883 488 Martin Newell 0429 883 488

KEW

160 Ocean Drive

Kew, NSW