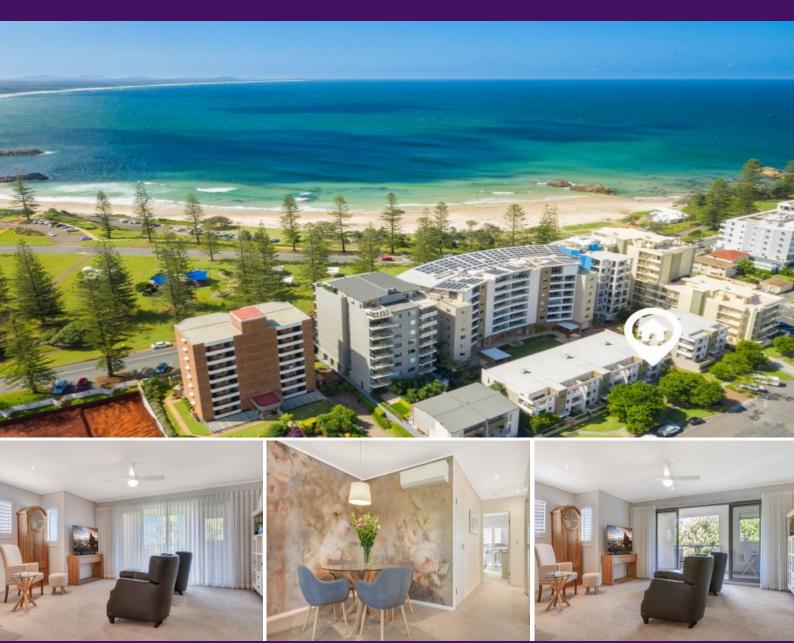

## 816/40 William Street Port Macquarie, NSW

## 'The Observatory' Luxe Apartment Living - Footsteps from Town Beach

Enviably positioned just a few minute's walk from Port Macquarie's Town Beach, this contemporary apartment forms a part of the award winning 'The Observatory' complex.

Situated on Church Street with a treed outlook and wide street aspect, you will enjoy the benefits of full resort facilities and through access to William Street and the beach beyond.

Restaurants and cafes will tantalise the tastebuds, while a walk along Town Beach and the breakwall will be food for the soul!

When it is rest and relaxation you require, retire to your contemporary apartment where finishes enhance the function and flow of a single level floor plan incorporating a designat...

ide \$595,000-\$625,000