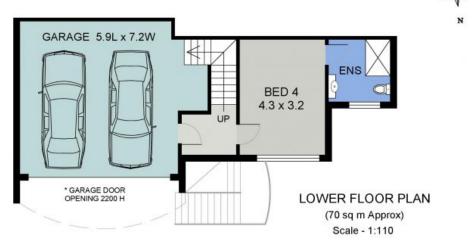

One of a pair in the self managed complex, and with off street parking for boat, van or trailer, this turn key lifestyle will appeal to home owner and investor alike.

Upstairs enjoy treetop views, cooling breezes and stunning skies from the lounge and north facing balcony.