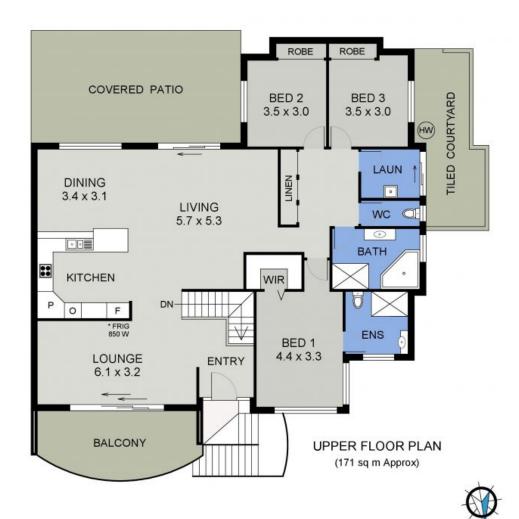

One of a pair in the self managed complex, and with off street parking for boat, van or trailer, this turn key lifestyle will appeal to home owner and investor alike.

Upstairs enjoy treetop views, cooling breezes and stunning skies from the lounge and north facing balcony.

The expansive family room, with generous dining zone and granite kitchen, flows through to a covered patio providing the perfect extension to indoor living. Outdoor relaxation and ...

**Price:** Guide \$725,000 to \$770,000