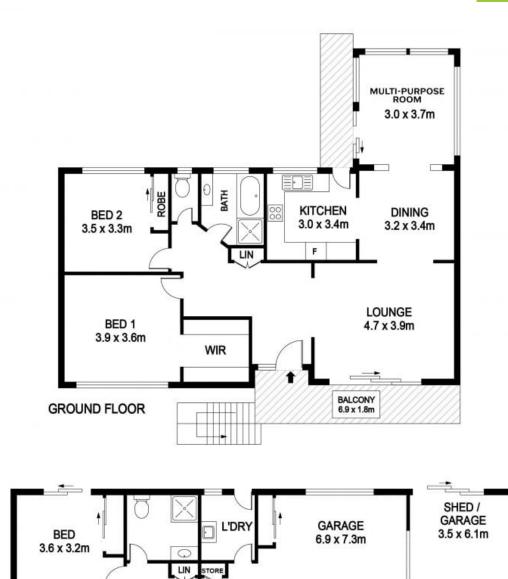

## 24 The Plateau, Port Macquarie

-

C'BRD

FLAT

3.8 x 3.6m

## DISCLAIMER

PLANS SHOWN ARE FOR MARKETING PURPOSES ONLY, ALL DIMENSIONS ARE APPROXIMATE AND NOT TO SCALE. THEY ARE SUBJECT TO ERRORS AND INACCURACIES AND NO LIABILITY WILL BE ACCEPTED. INTERESTED PARTIES SHOULD MAKE THEIR OWN INQUIRES.