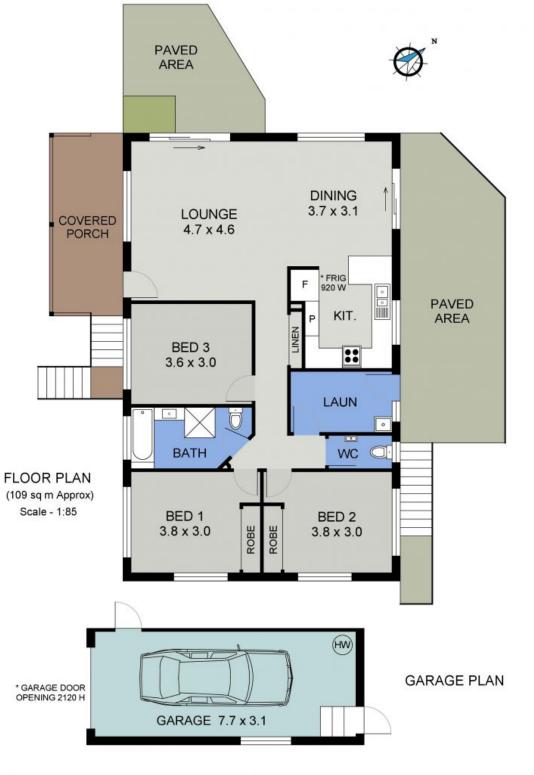

The home's elevated aspect provides a sweeping view across treed vistas from the covered front patio and sunny side terrace accessed from the open plan lounge and dining.

A kitchen with classic black and white palette offers electric upright cooking, dishwasher, pantry storage and an outlook to the north facing rear yard.

Two bedrooms each have built-in robes, while the 3rd/office/nursery has a ceiling fan - al...

| <b>.</b> . |  |
|------------|--|
| Price:     |  |
| THUCE.     |  |

Under Contract

3

**Council Rates:** \$2,650.00/year (approx)