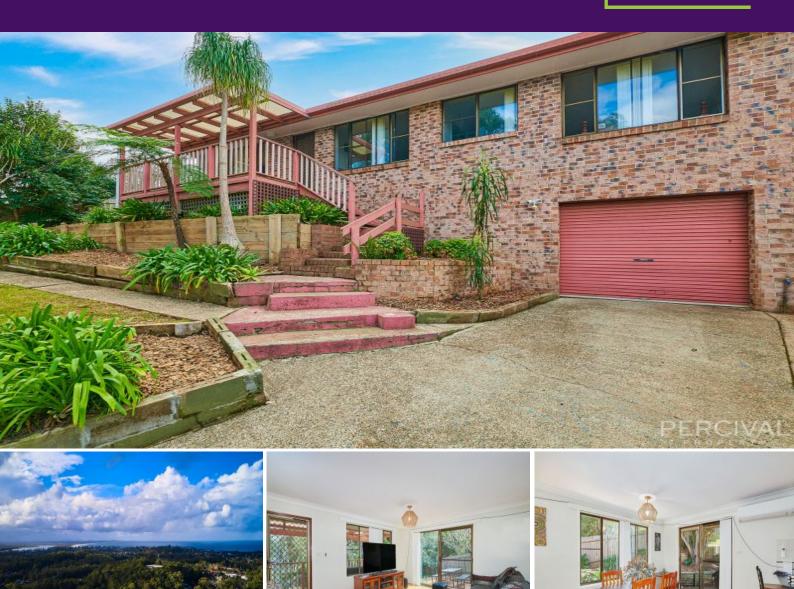

## 47 Hamlyn Drive Port Macquarie, NSW

Entry Level Hastings Home - Secure the Location!

Enjoying elevation and suburban convenience with Hastings Public School and Waniora Shopping Village a two minute drive, this refreshing lifestyle puts beaches and Port Macquarie's CBD just five minutes from your door.

The home's elevated aspect provides a sweeping view across treed vistas from the covered front patio and sunny side terrace accessed from the open plan lounge and dining.

A kitchen with classic black and white palette offers electric upright cooking, dishwasher, pantry storage and an outlook to the north facing rear yard.

Two bedrooms each have built-in robes, while the 3rd/office/nursery has a ceiling fan - al...

| <b>.</b> . |  |
|------------|--|
| Price:     |  |
| THUCE.     |  |

Under Contract

3

**Council Rates:** \$2,650.00/year (approx)