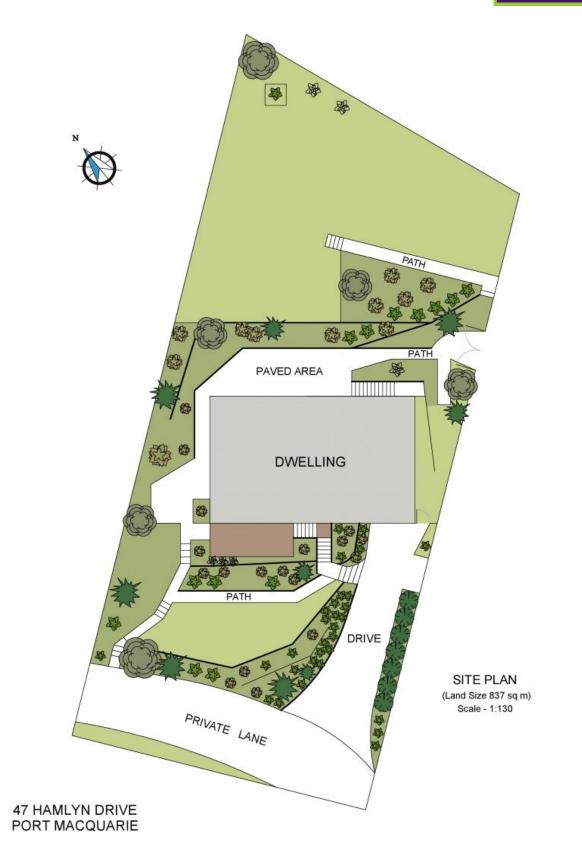

## 47 Hamlyn Drive Port Macquarie, NSW

Entry Level Hastings Home - Secure the Location!

Enjoying elevation and suburban convenience with Hastings Public School and Waniora Shopping Village a two minute drive, this refreshing lifestyle puts beaches and Port Macquarie's CBD just five minutes from your door.

The home's elevated aspect provides a sweeping view across treed vistas from the covered front patio and sunny side terrace accessed from the open plan lounge and dining.

A kitchen with classic black and white palette offers electric upright cooking, dishwasher, pantry storage and an outlook to the north facing rear yard.