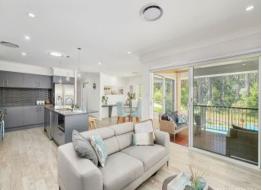

The flowing, modern layout is as functional as it is designed for comfort with a floor plan perfectly zoned for families.

The fluid design with two living areas includes a media/lounge room and generous central living zone incorporating dining and family room with dual entry to an expansive covered wrap-around deck.

The stone kitchen will thrill household cooks with an array of quality inclusions; 900mm dual fuel cook top and oven, plumbing for fridge, dishwasher and walk-through butler's pant...

Price: Auction - Offers Welcome Prior