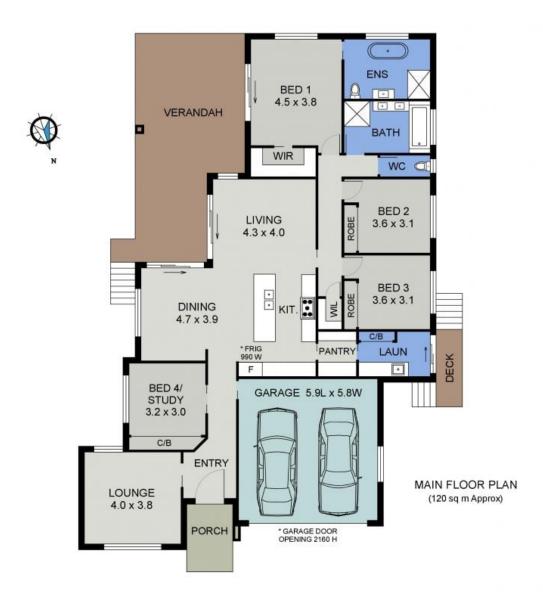

The flowing, modern layout is as functional as it is designed for comfort with a floor plan perfectly zoned for families.

The fluid design with two living areas includes a media/lounge room and generous central living zone incorporating dining and family room with dual entry to an expansive covered wrap-around deck.

The stone kitchen will thrill household cooks with an array of quality inclusions; 900mm dual fuel cook top and oven, plumbing for fridge, dishwasher and walk-through butler's pant...

Price: Auction - Offers Welcome Prior