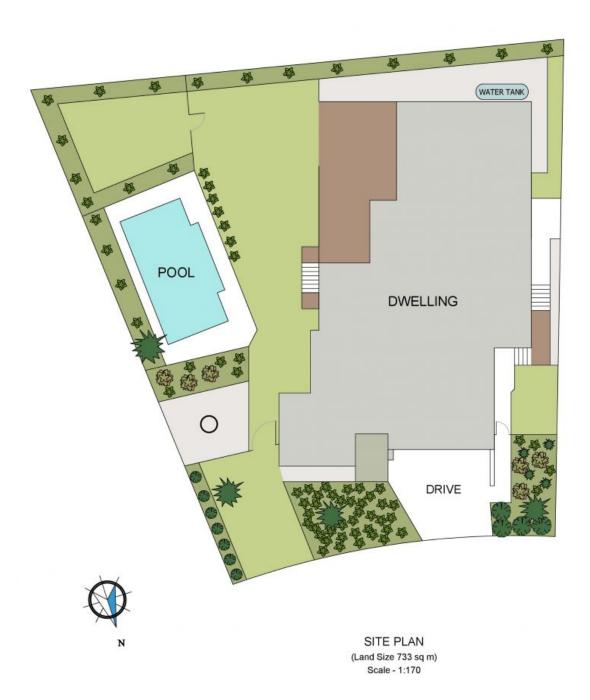

y, this family home makes the most of a sun-drenched setting and wonderful reserve aspect.

The flowing, modern layout is as functional as it is designed for comfort with a floor plan perfectly zoned for families.

The fluid design with two living areas includes a media/lounge room and generous central living zone incorporating dining and family room with dual entry to an expansive covered wrap-around deck.

The stone kitchen will thrill household cooks with an array of quality inclusions; 900mm dual fuel cook top and oven, plumbing for fridge, dishwasher and walk-through butler's pant...

Price: Auction - Offers Welcome Prior

Council Rates: \$2,650.00/year (approx)



**Michelle Percival** 

**Ally Downing** 

0404 466 500

0418 392 756









15 KINGSTON TOWN LOOP PORT MACQUARIE







15 KINGSTON TOWN LOOP PORT MACQUARIE