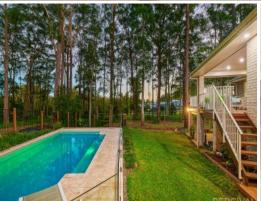

The flowing, modern layout is as functional as it is designed for comfort with a floor plan perfectly zoned for families.

The fluid design with two living areas includes a media/lounge room and generous central living zone incorporating dining and family room with dual entry to an expansive covered wrap-around deck.