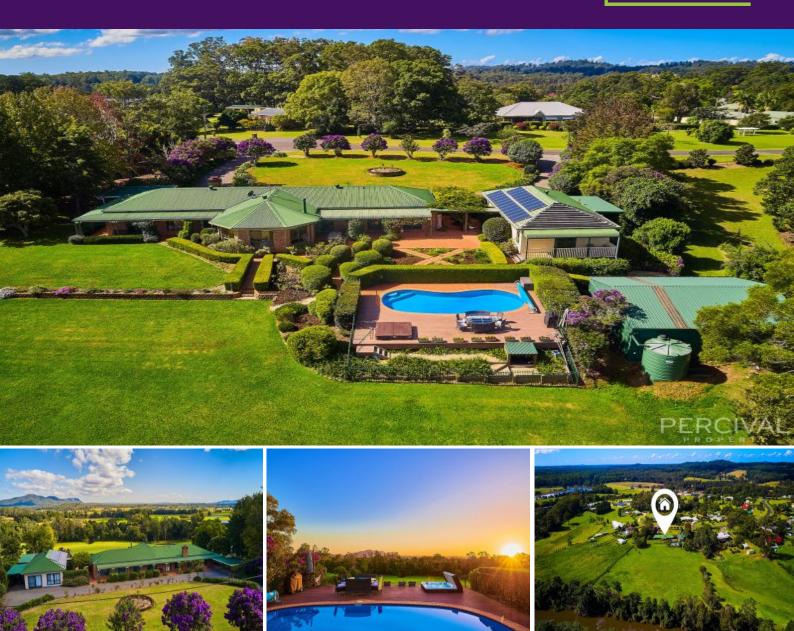

## 4.3 Acres with Kings Creek Frontage & Separate Cottage

Set on 1.742 ha, the vista from both the homestead and adjoining cottage extends across the rolling mown paddock to the creek line and hinterland beyond.

Bask in the beauty of the location from the pool and spa deck where a fall away edge creates an uninhibited and panoramic outlook.

Nestled within one of the most prized King Creek precincts, you'll find an idyllic slice of tranquillity perfect for horses or hobby farm enterprise.