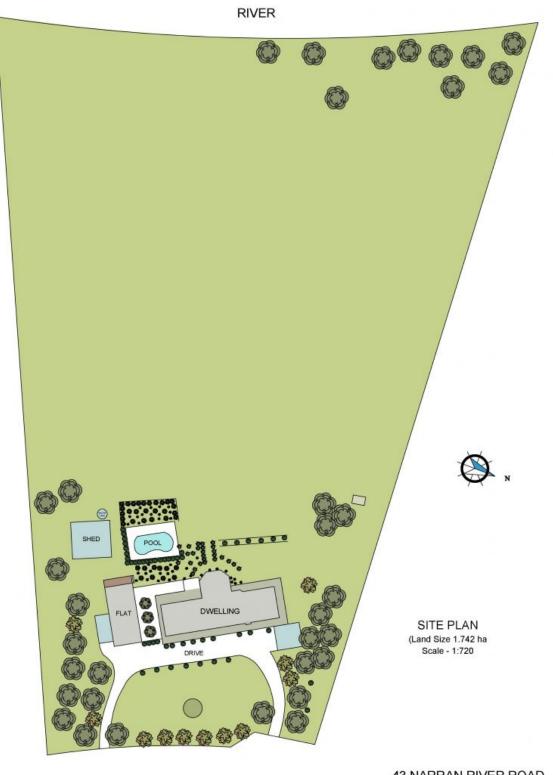

## 4.3 Acres with Kings Creek Frontage & Separate Cottage

Set on 1.742 ha, the vista from both the homestead and adjoining cottage extends across the rolling mown paddock to the creek line and hinterland beyond.