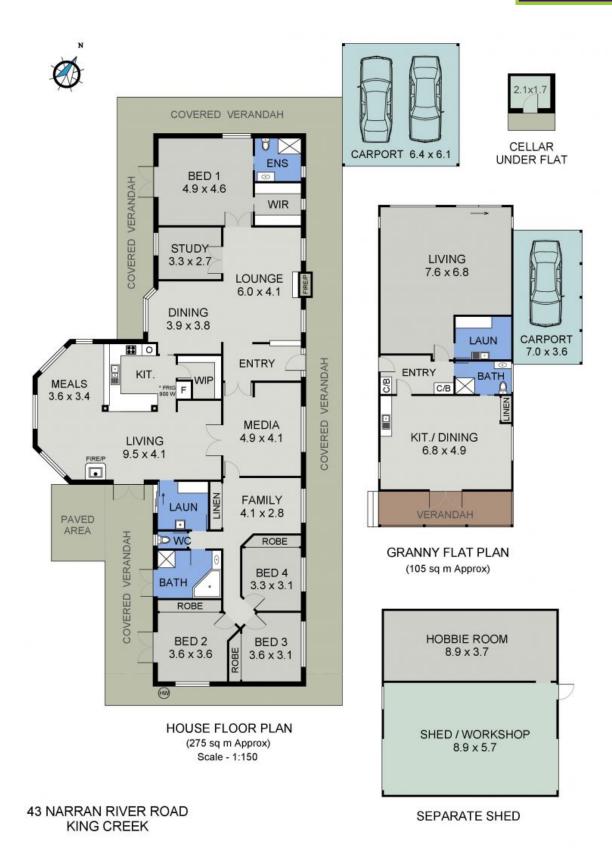

Walk through double doors to an expansive living zone where the light filled family room  $\mathsf{e}_{\cdots}$ 

| <b>.</b> . |          |  |
|------------|----------|--|
| Pric       | <u> </u> |  |
|            |          |  |