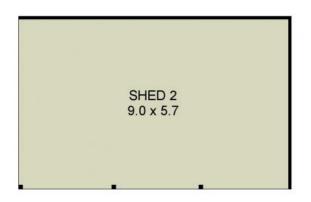

The property itself consists of 13.89 ha / 34.3 acres, with approximately 5 ha / 12 acres  $\dots$ 

**Martin Newell** 

**Martin Newell** 

0429 883 488

0429 883 488

SHED 2 PLAN Scale - 1:95

SHED 3 PLAN

813 HANNAM VALE ROAD STEWARTS RIVER