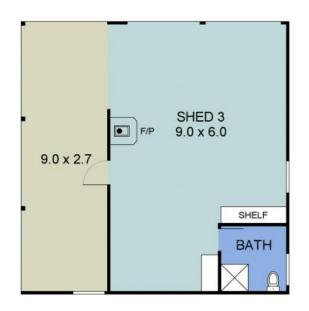

The property itself consists of 13.89 ha / 34.3 acres, with approximately 5 ha / 12 acres  $\dots$ 

**Martin Newell** 

**Martin Newell** 

0429 883 488

0429 883 488

SHED 2 PLAN Scale - 1:95

SHED 3 PLAN

813 HANNAM VALE ROAD STEWARTS RIVER