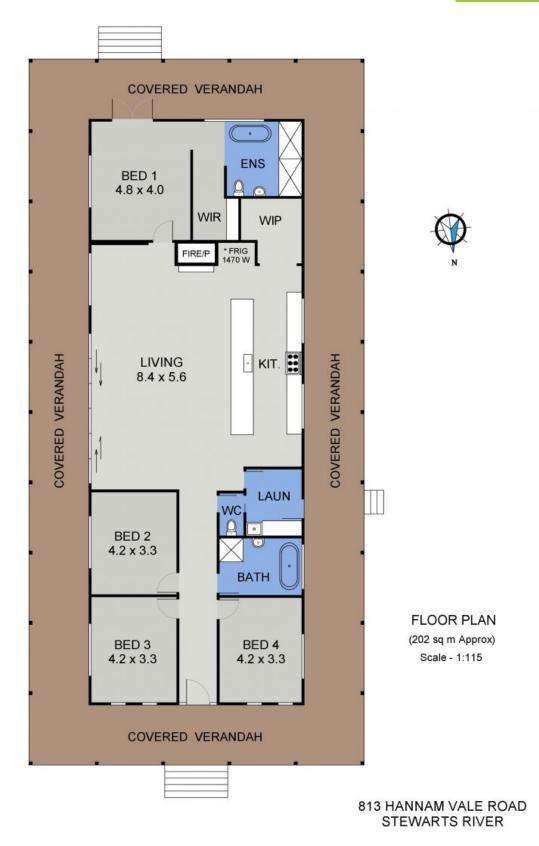

## 813 Hannam Vale Road Stewarts River, NSW

## Exceptional Country Home with Mountain Vistas ( 13.89 Ha / 34.3 acres )

Entering the properties tree lined driveway you realise that you have indeed arrived at a very special property as you are greeted by a magnificent colonial styled home.

Before entering the home your vision is drawn to the outstanding rural views to the east, which include Middle Brother Mountain and the peak of South Brother Mountain.

**Price:** \$1,100,000

Council Rates: \$2,200.00/year (approx)

The property itself consists of 13.89 ha / 34.3 acres, with approximately 5 ha / 12 acres  $\dots$ 

**Martin Newell** 

**Martin Newell** 

0429 883 488

0429 883 488

SHED 2 PLAN Scale - 1:95

SHED 3 PLAN

813 HANNAM VALE ROAD STEWARTS RIVER