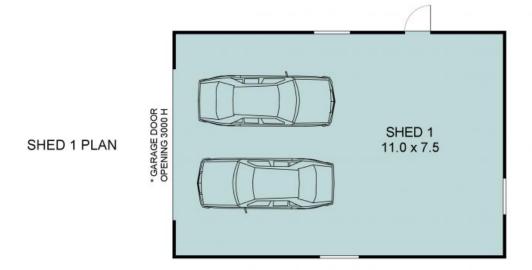

The property itself consists of 13.89 ha / 34.3 acres, with approximately 5 ha / 12 acres  $\dots$ 

**Martin Newell** 

**Martin Newell** 

0429 883 488

0429 883 488

SHED 2 PLAN Scale - 1:95

SHED 3 PLAN

813 HANNAM VALE ROAD STEWARTS RIVER