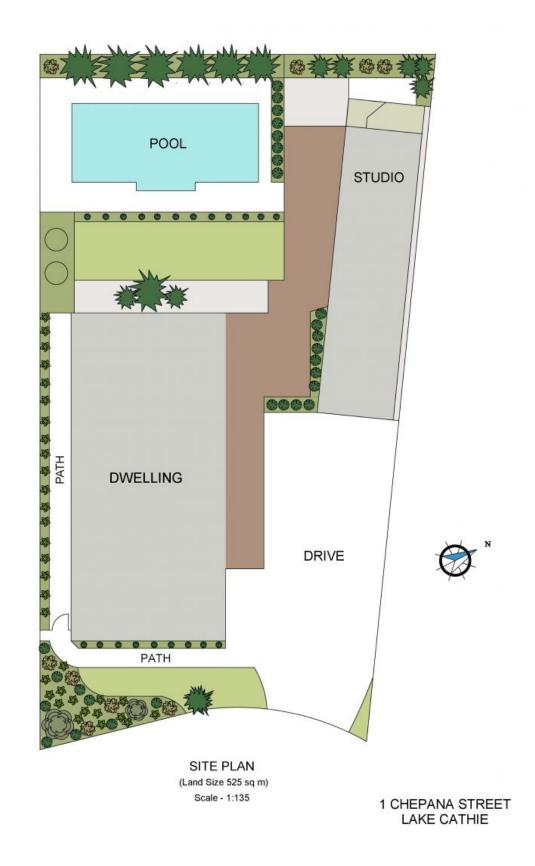

## Beach Living With 200m From -Family Independent Living Option + Studio

Whether you utilise as a large five bedroom family home with a living area on each level, or configure as independent living options with a laundry easily shared thanks to dual access - the location of this amazing home is the real drawcard.