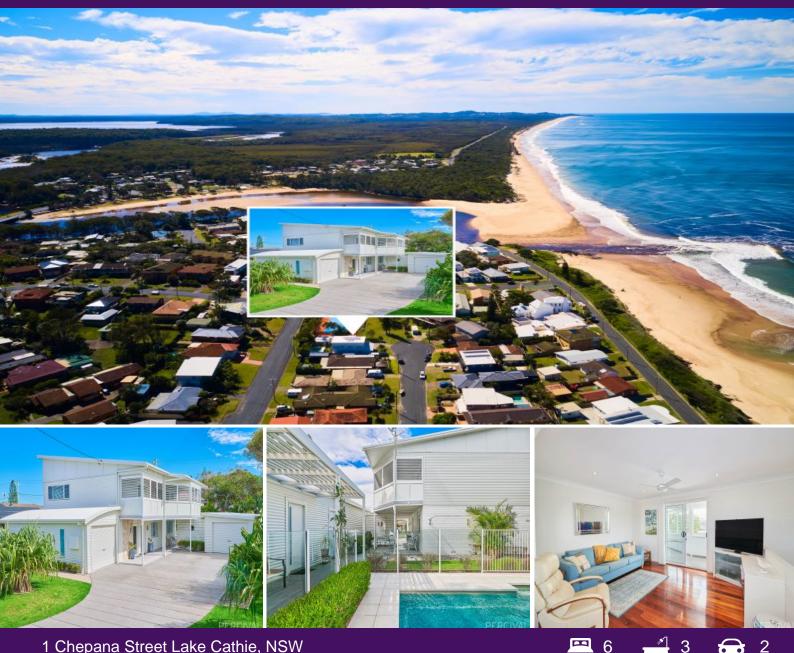

## 1 Chepana Street Lake Cathie, NSW

## Beach Living With 200m From -Family Independent Living Option + Studio

Whether you utilise as a large five bedroom family home with a living area on each level, or configure as independent living options with a laundry easily shared thanks to dual access - the location of this amazing home is the real drawcard.

Only 200 metres from the sands of Lake Cathie Beach and a three minute walk to Lake Cathie Village Centre with supermarket, tavern, cafe, bakery and convenience shopping, this is the perfect location from which to benefit from the laid back coastal lifestyle you've been searching for.