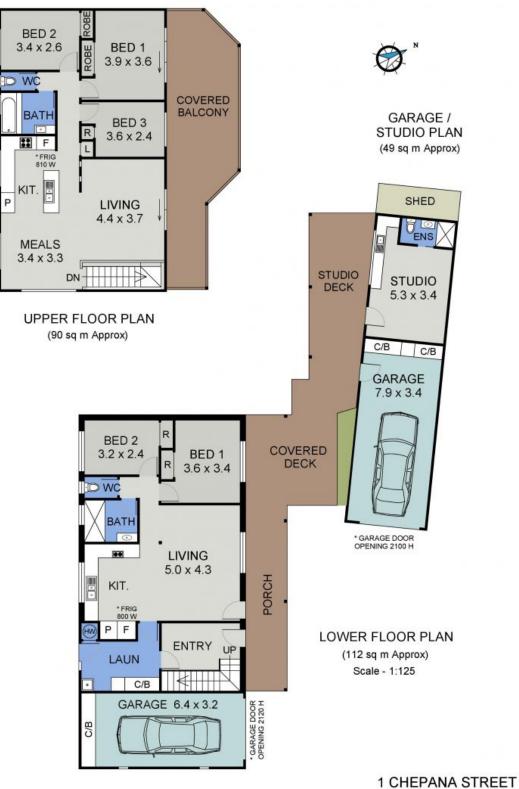

## Beach Living With 200m From -Family Independent Living Option + Studio

Whether you utilise as a large five bedroom family home with a living area on each level, or configure as independent living options with a laundry easily shared thanks to dual access - the location of this amazing home is the real drawcard.

Upstairs a fabulous timber deck can be accessed from the open plan living and master bedro...

Price:

Auction - Offers Welcome Prior

 $\mathbf{\mathbf{\overline{\mathbf{\mathbf{b}}}}$ 

Council Rates: \$2,700.00/year (approx)