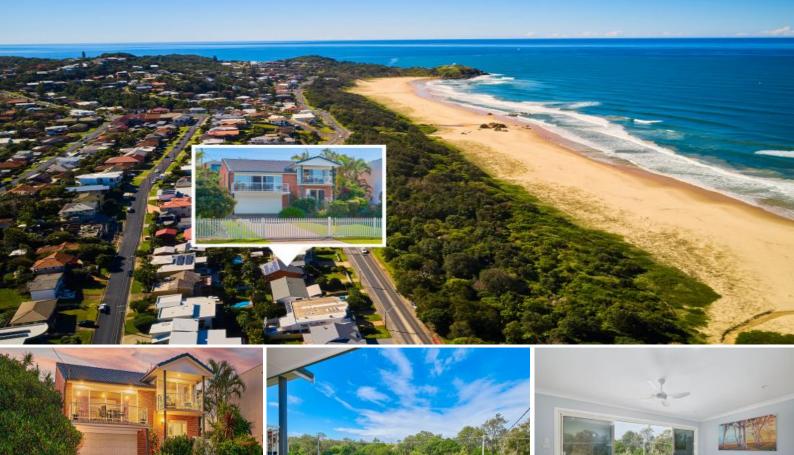

## 147 Matthew Flinders Drive Port Macquarie, NSW

## The Ultimate Coastal Lifestyle on Lighthouse Beach

A 200m walk from the sand at the 'camel ride' end of coveted Matthew Flinders Drive, you'll love the allure of an address tailored for coastal living.

Complete with covered parking catering to a large boat, the residence is set back from the road creating a garden oasis with room for a pool.

Multi level living caters to independent family members, or passive income potential. The lower level floor plan provides front door entry or side access through a laundry with built-in cabinetry creating the perfect kitchenette.