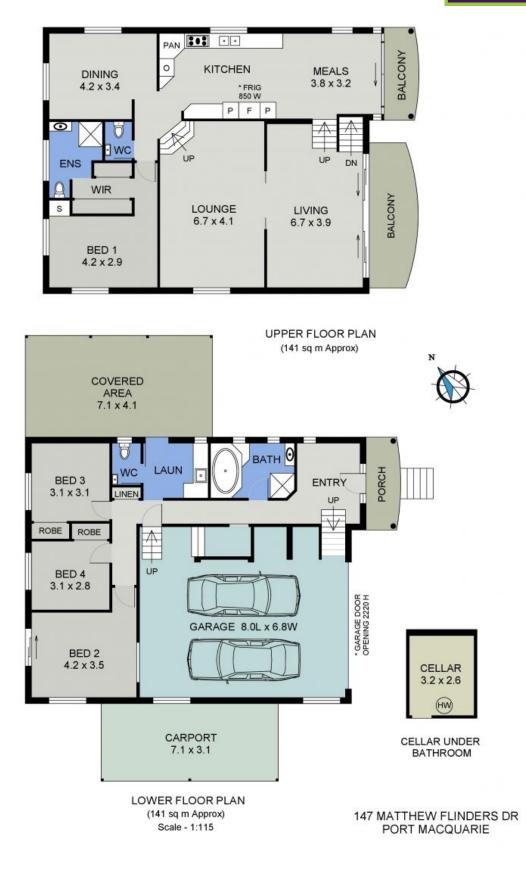

Complete with covered parking catering to a large boat, the residence is set back from the road creating a garden oasis with room for a pool.

Multi level living caters to independent family members, or passive income potential. The lower level floor plan provides front door entry or side access through a laundry with built-in cabinetry creating the perfect kitchenette.

Two bedrooms have built-ins, while a third with sliding door access to the wrap around rear court yard could be re-purposed as a lounge/sitting room. A generous bathroom is appoint...

Price:

Auction - Offers Welcome Prior

4

2

2

Council Rates: \$3,810.00/year (approx)

Michelle Percival

**Ally Downing** 0418 392 756

PERCIVAL

**147 Matthew Flinders Drive** 