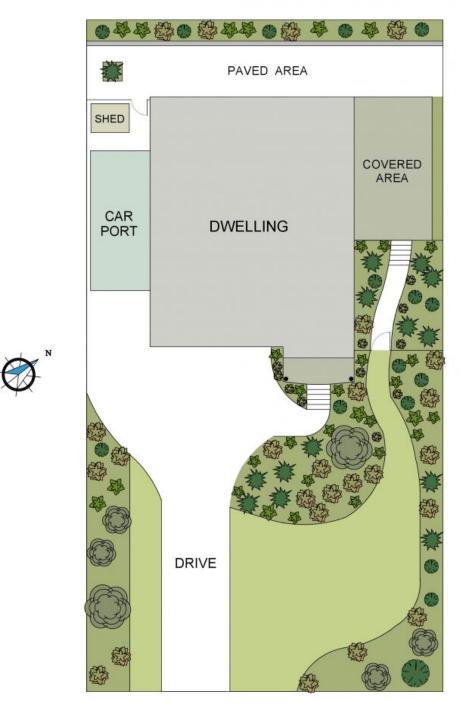

Port Macquarie, NSW

SITE PLAN (Land Size 632 sqm) Scale - 1:150

> 147 MATTHEW FLINDERS DR PORT MACQUARIE

**147 Matthew Flinders Drive** 

Port Macquarie, NSW