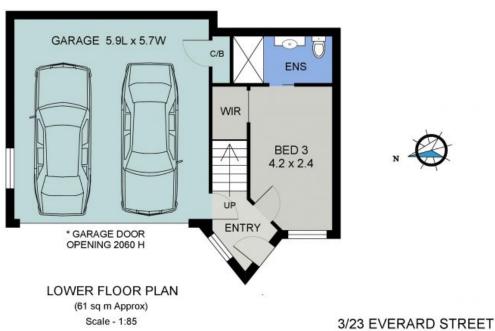

Set at the rear of a boutique complex of only three, elevation offers stunning sunsets and serene outlook.

The easy living floor plan offers three bedrooms - the ideal guest room downstairs with ensuite and built-in robe.

Reverse cycle air conditioning and ceiling fans cater to comfort levels, while a double au...

Price: Auction

Council Rates: \$2,275.00/year (approx)

Strata Rates: \$783.33 p/q

**Michelle Percival** 

**Ally Downing** 