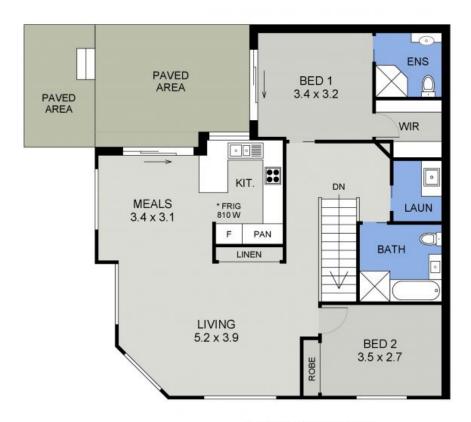

Set at the rear of a boutique complex of only three, elevation offers stunning sunsets and serene outlook.

The easy living floor plan offers three bedrooms - the ideal guest room downstairs with ensuite and built-in robe.

0404 466 500

0418 392 756

UPPER FLOOR PLAN (93 sq m Approx)

PORT MACQUARIE