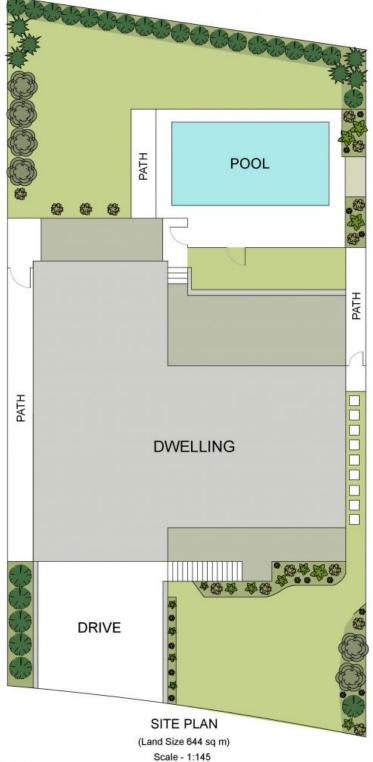

## Walk to Shelly Beach - This Is Family Living!

Located a leisurely 15 minute walk from the sand and the surf, you'll love not only the location but all that this beautifully presented, private home represents - generous living, indoors and out, in an established and highly sought precinct.