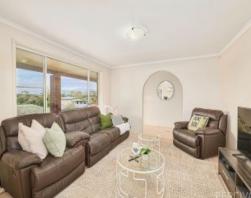

A fluid floor plan invites you from the welcoming entrance hall into the light filled lounge room, or through to the spacious casual meals zone and adjacent timber kitchen complete with breakfast bar, dishwasher and electric cooking.