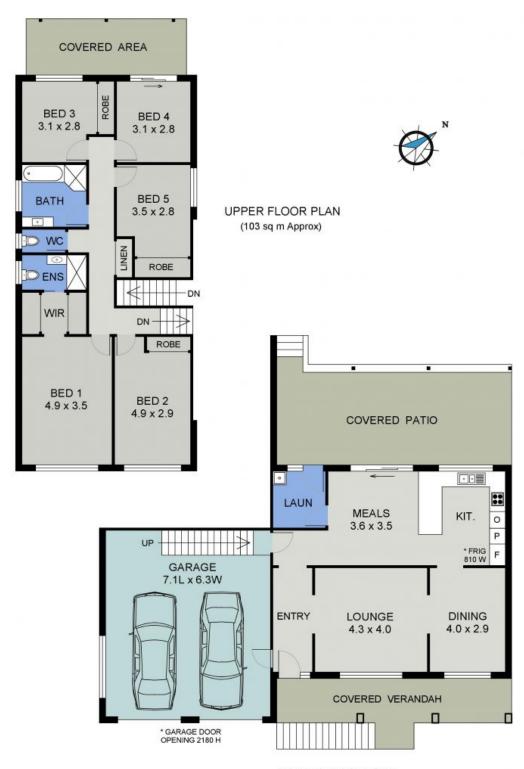

A fluid floor plan invites you from the welcoming entrance hall into the light filled lounge room, or through to the spacious casual meals zone and adjacent timber kitchen complete with breakfast bar, dishwasher and electric cooking.

Utilise the separate dining for evening meals, or re-purpose for additional living!

 $\ensuremath{\mathsf{FIVE}}$  bedrooms offer flexibility! Designate one as a home office, or another with external ...