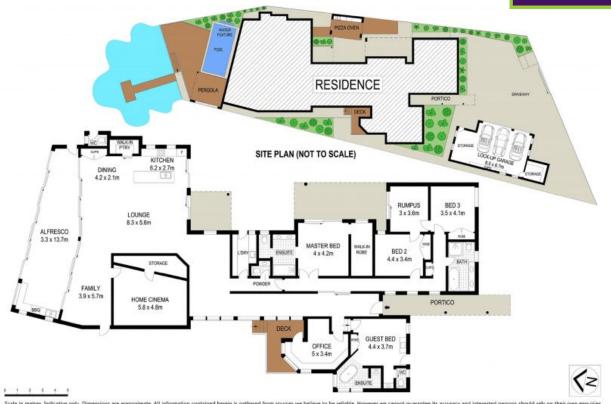

## Coveted Deep Water Frontage

Unaffected by recent weather events, this spectacular residence has been crafted to exacting standards creating a resort style compound for your family's enjoyment.

A unique floor plan incorporates a discrete guest suite with separate entry, kitchenette, and luxury ensuite, providing the perfect accommodation solution for family and friends or the footprint for a ready-made Airbnb.

A large office with custom joinery and external entry provides all manner of options for a home based business and its clients.

Whether an avid entertainer or someone who welcomes peace and solitude, intimate gatherings and lavish functions are easily accommodated. Multiple indoor and outdoor living areas incorporate a huge central courtyard complete with pizza oven pavilion, and an expansive sc...