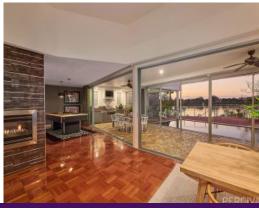

A large office with custom joinery and external entry provides all manner of options for a home based business and its clients.

Whether an avid entertainer or someone who welcomes peace and solitude, intimate gatherings and lavish functions are easily accommodated. Multiple indoor and outdoor living areas incorporate a huge central courtyard complete with pizza oven pavilion, and an expansive sc...