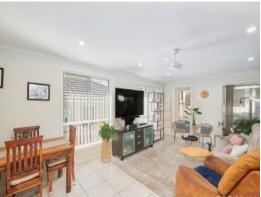

A generous lounge and dining area flow directly onto the covered entertaining patio with courtyard garden outlook. An extension of interior living, it captures morning sunshine and in afternoon breezes.