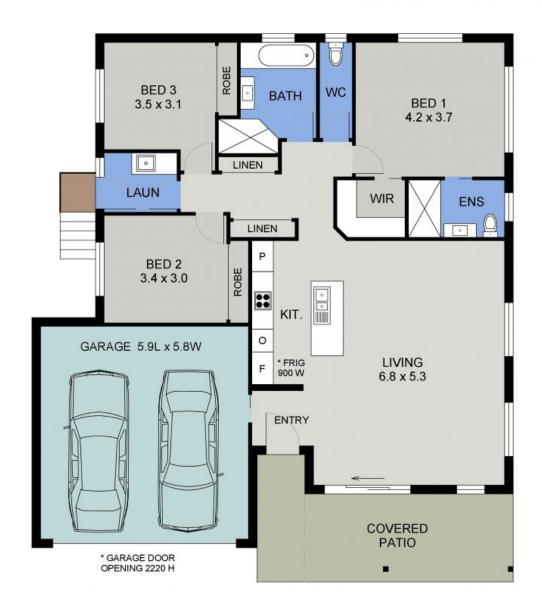

## Contemporary, Low Maintenance Villa

One of only two villas in the complex, this easy living floor plan incorporates an integrated living zone with stylish kitchen. Great storage, electric cooking, dishwasher and island bench enhance the function of this premium work space.

A generous lounge and dining area flow directly onto the covered entertaining patio with courtyard garden outlook. An extension of interior living, it captures morning sunshine and in afternoon breezes.

A large master is equipped with walk-in robe and ensuite, while bedrooms two and three with built-in robes enjoy easy access to the main bathroom offering both large shower and bath.

Within strolling distance of Little Fish Cafe & Vineyard, and a four minute drive from Inn...

## FLOOR PLAN

(166 sq m Approx) Scale - 1:80

1/14 OCHRE VIEW PORT MACQUARIE