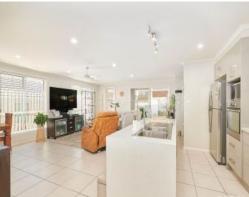

A generous lounge and dining area flow directly onto the covered entertaining patio with courtyard garden outlook. An extension of interior living, it captures morning sunshine and in afternoon breezes.