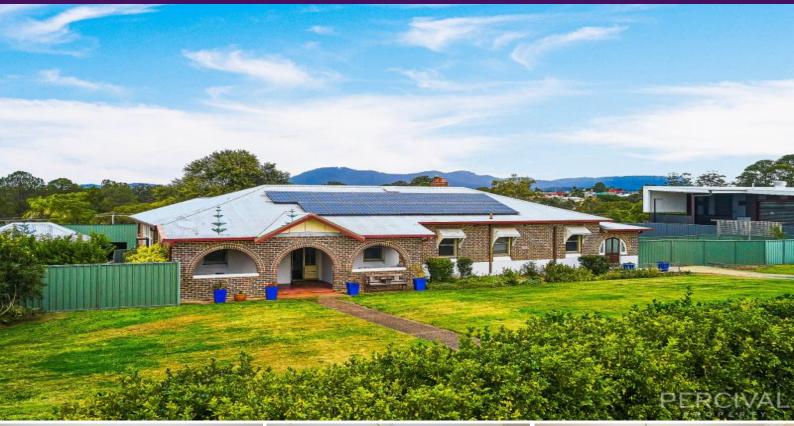

## Period Home On 3,862sqm in Town Centre

Architecturally true to its origins this home retains the grandeur of times gone by and is rich with period features.

Ready to be reinvigorated for family living, reinvented for use by allied health services or similar (STCA), or acquired for re-development (STCA), this site will appeal for its position and potential.

Honouring the classic design and finishes of its day, features inherent with that era have been retained during sympathetic improvements over time.

| Price: | Aucti |
|--------|-------|
| 11100. | 71000 |