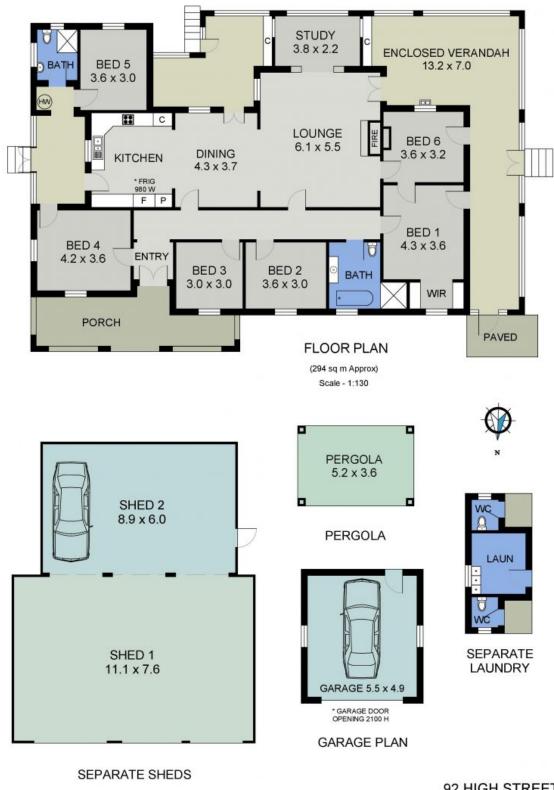

ction Postponed

Council Rates: \$3,300.00/year (approx)

Michelle Percival

**Ally Downing** 0418 392 756

Co-joined sheds on slab flooring measuring 11.1x7.6m and 8.9x6m provide high entry for car...

92 HIGH STREET WAUCHOPE