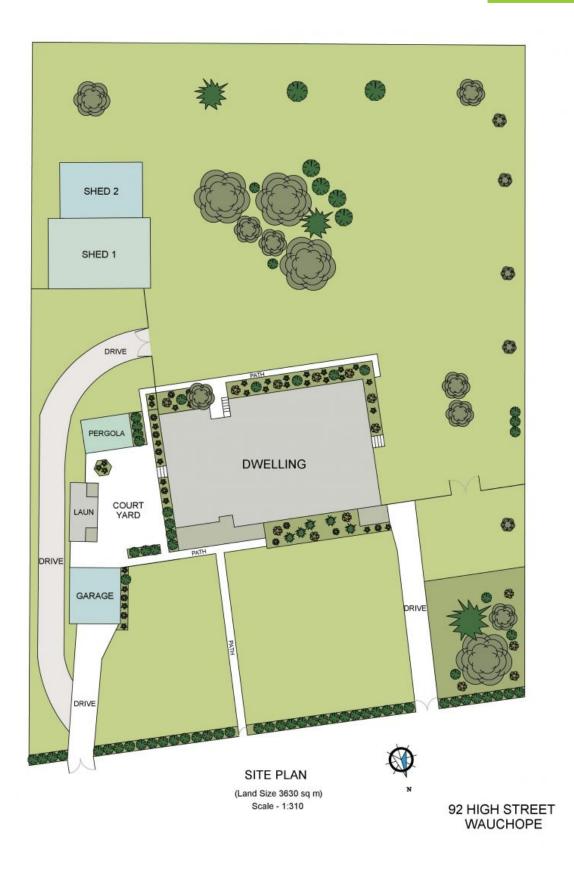

ction Postponed

Council Rates: \$3,300.00/year (approx)

Michelle Percival

**Ally Downing** 0418 392 756

Co-joined sheds on slab flooring measuring 11.1x7.6m and 8.9x6m provide high entry for car...

92 HIGH STREET WAUCHOPE