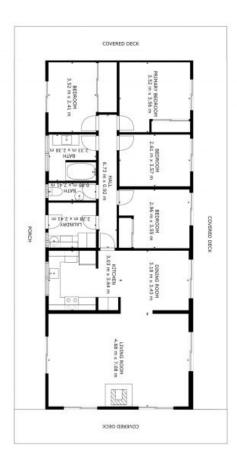

## Exclusive Preview ? A Rural lifestyle Awaits - 20 Acres / 8.094 Ha

Improvements to the property include a renovated well presented four bedroom Australian ranch style home, which offers a large lounge and dining area with a slow combustion fireplace, plus a separate meals area adjoining a modern well equipped kitchen. All bedrooms enjoy outstanding rural vistas over the grounds of the property. The home has a wide wrap around verandah on all sides, which overlooks the surrounding lawns and gardens, which are mature and provide excellent shade areas and outstanding privacy.