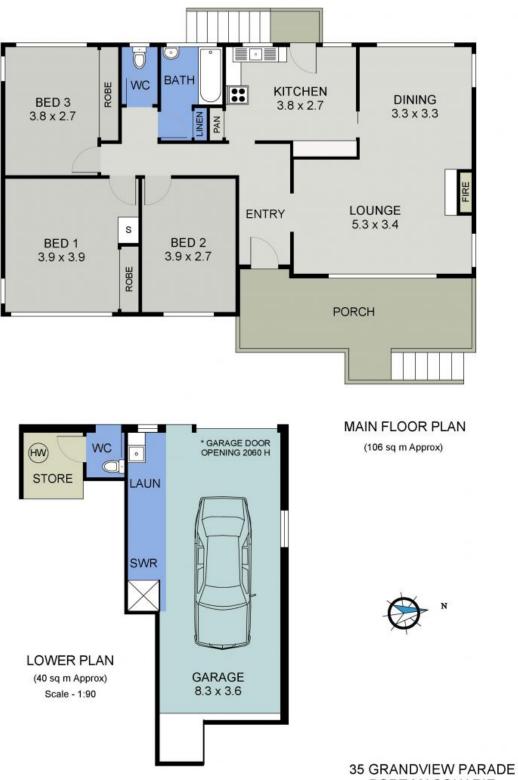

## Secure an Ocean Outlook & Coveted Shelly **Beach Address**

Resting high-side in a sought after pocket, this vintage home with striking views provides a once-in-a-lifetime opportunity and offers a world of creative possibilities.

Indulging in picture postcard outlooks, broad ocean views are captured to the east, with precinct and hinterland views to the west.

Acquire and create a significant home that capitilises on the site, or landbank for your future.

Superbly positioned for lifestyle, the pristine sands of Shelly, Nobbys and Flynns beaches, vibrant local cafes, restaurants and convenience shopping are all within a 15 minute wal...

Price:

Auction - Offers Welcome Prior

Council Rates: \$3,400.00/year (approx)



**Michelle Percival** 0404 466 500

Ally Downing 0418 392 756





PORT MACQUARIE

35 Grandview Parade

Port Macquarie, NSW







35 GRANDVIEW PARADE PORT MACQUARIE



**35 Grandview Parade** 

Port Macquarie, NSW