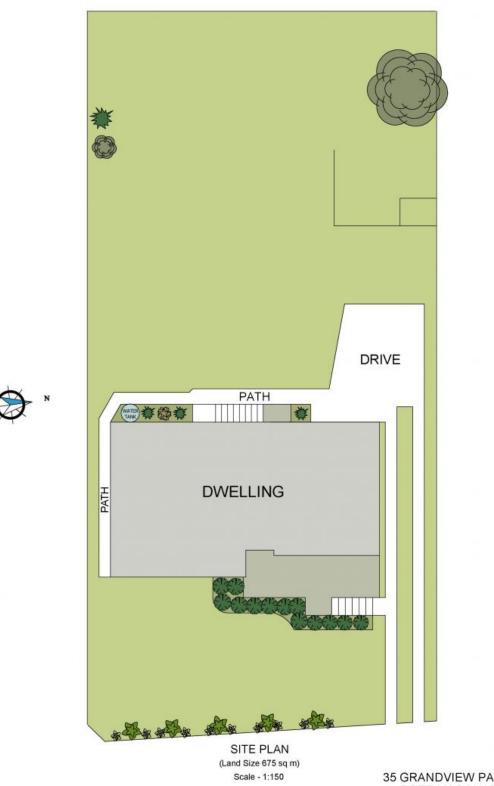

Resting high-side in a sought after pocket, this vintage home with striking views provides a once-in-a-lifetime opportunity and offers a world of creative possibilities.

Indulging in picture postcard outlooks, broad ocean views are captured to the east, with precinct and hinterland views to the west.

Acquire and create a significant home that capitilises on the site, or landbank for your future.

Superbly positioned for lifestyle, the pristine sands of Shelly, Nobbys and Flynns beaches, vibrant local cafes, restaurants and convenience shopping are all within a 15 minute wal...

Price:

Auction - Offers Welcome Prior

Council Rates: \$3,400.00/year (approx)



**Michelle Percival** 0404 466 500

Ally Downing 0418 392 756





PORT MACQUARIE

35 Grandview Parade

Port Macquarie, NSW







35 GRANDVIEW PARADE PORT MACQUARIE



**35 Grandview Parade** 

Port Macquarie, NSW