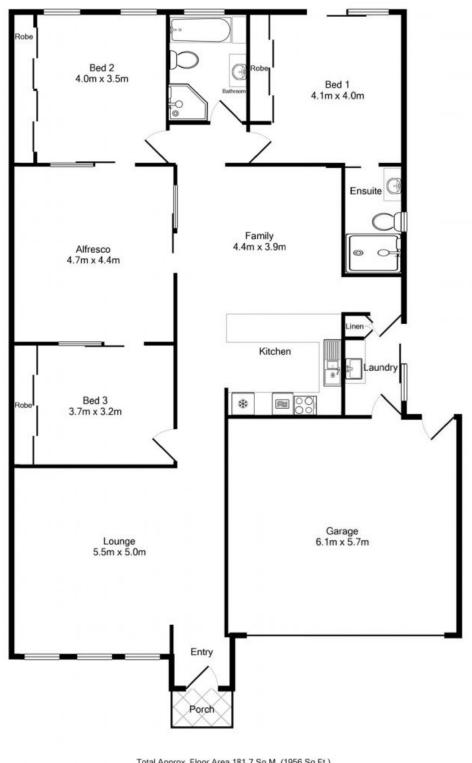

Crafted without compromise, the floor plan offers separation to living areas and superior finishes.

Reverse cycle air conditioning to both living and the master bedroom, and internal access to the auto double garage, add further appeal.

Price: Auction Postponed

Council Rates: \$3,100.00/year (approx)

**Michelle Percival** 

**Ally Downing** 

0404 466 500

0418 392 756

Total Approx. Floor Area 181.7 Sq.M. (1956 Sq.Ft.)

This plan is for illustrative purposes only and dimensions are approximate.