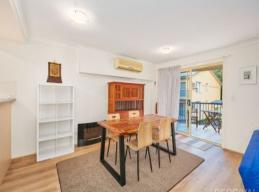

## Apartment Living in Lighthouse Beach

Fresh flooring and new paintwork have lightened and brightened an easy living layout incorporating an open plan where lounge and dining flow onto the covered balcony.

A modern kitchen is well appointed and the main bedroom enjoys the luxury of its own balcony and ensuite.

Fully furnished and providing a consistent return, heating and cooling, an internal laundry and onsite parking are practical conveniences, as is the complex pool for those non-beach days.