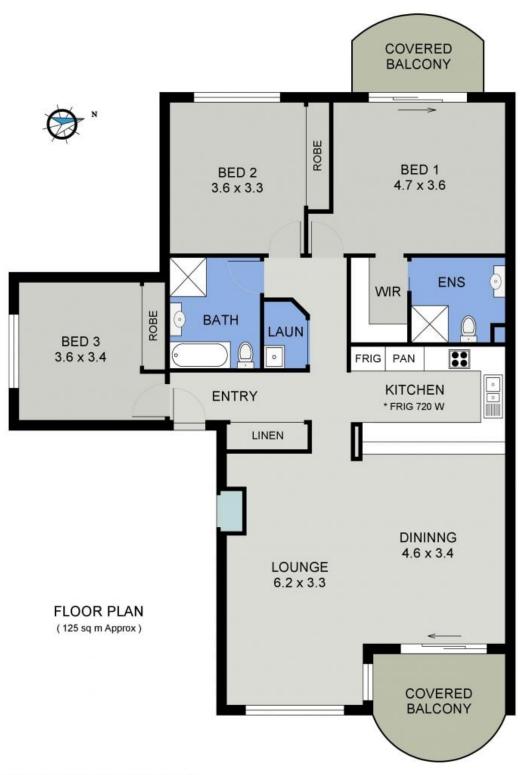

## Apartment Living in Lighthouse Beach

Fresh flooring and new paintwork have lightened and brightened an easy living layout incorporating an open plan where lounge and dining flow onto the covered balcony.

A modern kitchen is well appointed and the main bedroom enjoys the luxury of its own balcony and ensuite.

Fully furnished and providing a consistent return, heating and cooling, an internal laundry and onsite parking are practical conveniences, as is the complex pool for those non-beach days.