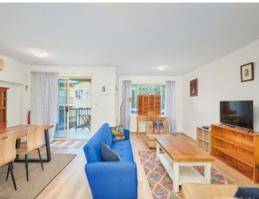

## Apartment Living in Lighthouse Beach

Fresh flooring and new paintwork have lightened and brightened an easy living layout incorporating an open plan where lounge and dining flow onto the covered balcony.