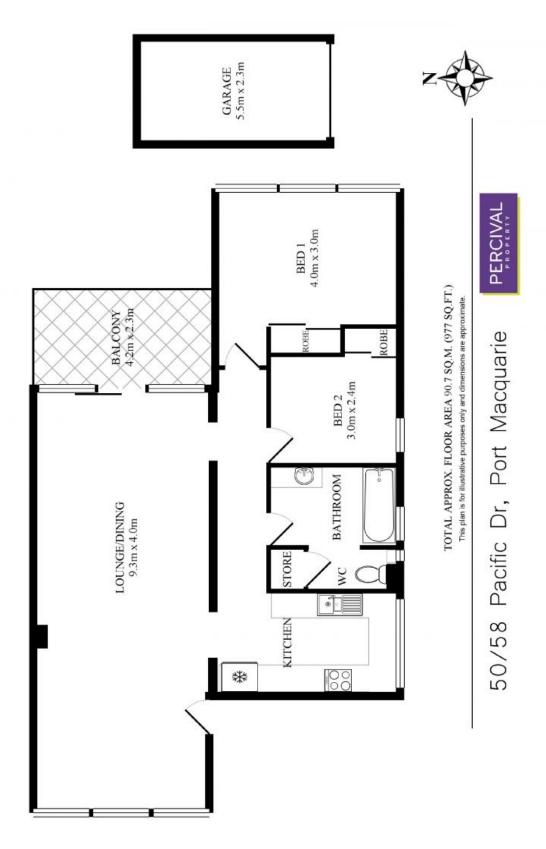

## 50/58 Pacific Drive Port Macquarie, NSW

## Ocean Views & Beachside Location

A renovated two bedroom apartment offers so much potential for lifestyle or investment with ocean views from living, the master bedroom and and a covered balcony.

Located a two minute walk from the sand and surf at beautiful Flynns Beach, neighbourhood shops, cafes and restaurants, don't just dip your toe - dive right into coastal living.

Spacious open plan living and dining flows directly onto the alfresco entertaining patio w...

Price: Guide \$550,000-\$600,000

Council Rates: \$1,910.00/year (approx)

Strata Rates: \$943.45 p/q

**Ally Downing** 