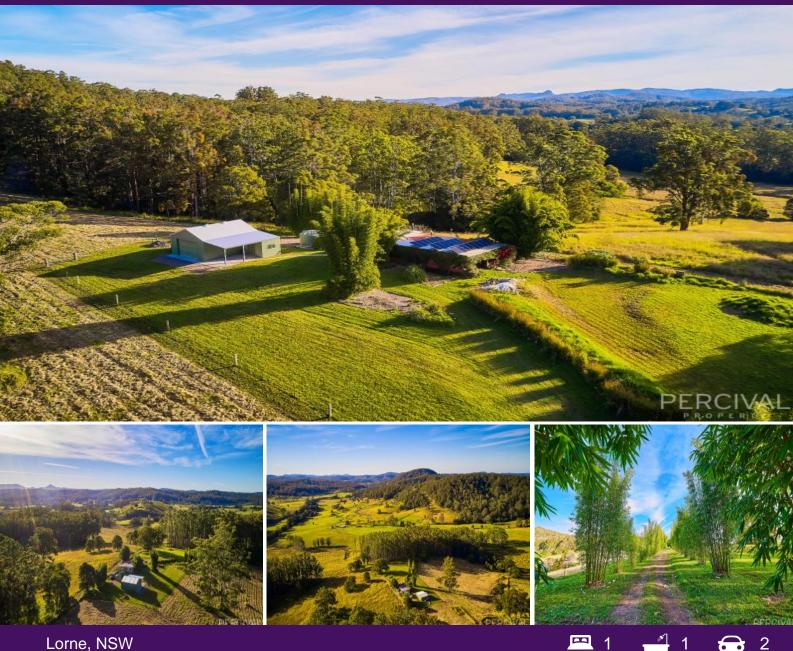

## Build Your Dream Home & Country Lifestyle ( 64.93 ha / 160.45 Acres )

Located just 8km from the riverside village of Kendall, 15km from the Seaside township of Laurieton and just 37Km from the major regional centre of Port Macquarie, is this secluded rural holding. (Direct Distances)

Secluded away at the end of a private country lane, this property consists of five titles, with some being original titles dating back to 1908. On offer is a total of 160 acres (64.93ha) with approximately 30 acres of fenced undulating grazing country serviced by three dams. The balance of the property consists of temperate forest.

Current improvements to the property include a as new fully enclosed colour bond shed, consisting of one large double bay, one workshop area and a covered carport ideal for a boat or a van, all set on concrete. Plus, there is a basic older shed/cottage that has been con...