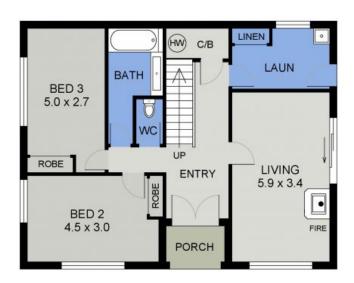

## Love the Lifestyle! Luxe Shelly Beach Living

15 Dilladerry Crescent, Port Macquarie sits on a low maintenance 754sqm block and provides an endless scope of possibilities...

With updated interiors - bathroom, kitchen, toilets and laundry - you can utilise as an idyllic family home, or consider some further alterations to create a private and self contained B&B on the ground floor, reserving upper level living for you!

Attentioned detail, quality appointments and designer finishes create low maintenance and stylish surrounds.

The master bedroom has a wetroom style ensuite. Both the ensuite and downstairs master bat...