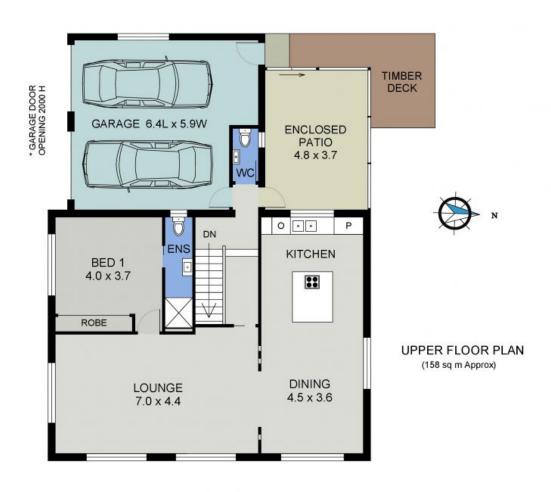

## Love the Lifestyle! Luxe Shelly Beach Living

15 Dilladerry Crescent, Port Macquarie sits on a low maintenance 754sqm block and provides an endless scope of possibilities...

With updated interiors - bathroom, kitchen, toilets and laundry - you can utilise as an idyllic family home, or consider some further alterations to create a private and self contained B&B on the ground floor, reserving upper level living for you!

Attentioned detail, quality appointments and designer finishes create low maintenance and stylish surrounds.

The master bedroom has a wetroom style ensuite. Both the ensuite and downstairs master bat...