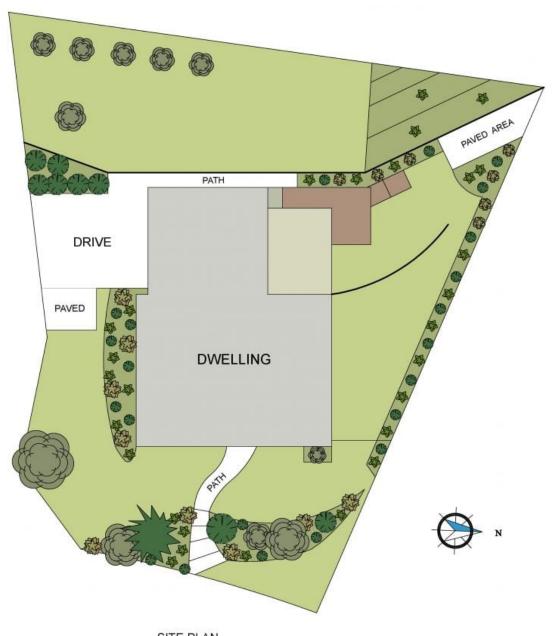

Price: Auction - Offers Welcome Prior

Council Rates: \$2,800.00/year (approx)

**Michelle Percival** 

**Ally Downing** 

0404 466 500

0418 392 756

15 DILLADERRY CRESCENT PORT MACQUARIE

SITE PLAN (Land Size 754 sq m) Scale - 1:165