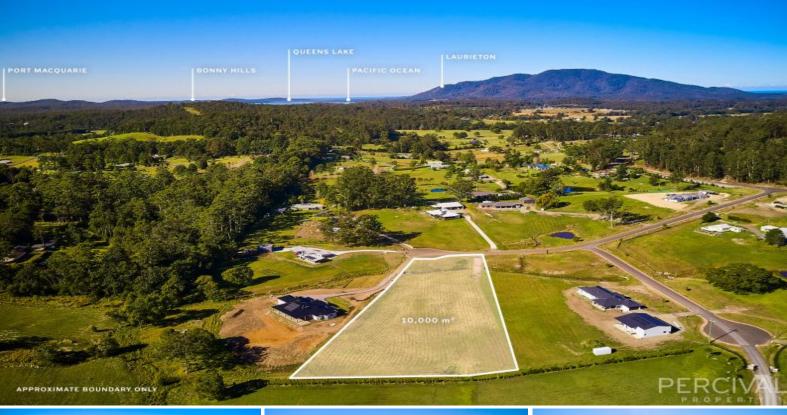

## Blank Canvas Ready For Your Dream Home

Build with confidence in this prestigious boutique acreage estate amongst other exceptional homes.

Offering magnificent rural views of the surrounding countryside and beyond to ridgelines and mountains.

This near level block includes town water, underground power and tar sealed road access.

This 10,000 sqm ( 1 Ha / 2.5 acre ) block is just the perfect size, offering space without the workload of larger blocks.