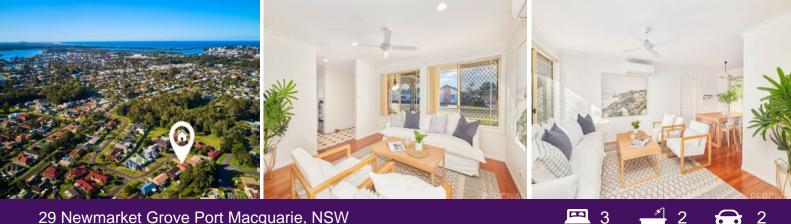

## 29 Newmarket Grove Port Macquarie, NSW

Sitting on an easy care 603sqm allotment with generous rear yard, its footprint provides an easy flow between two living areas to the covered outdoor patio.

Timber floors add warmth and character to a spacious lounge and dining zone, while tiled entry, hallway, kitchen and family room are practical and low maintenance.