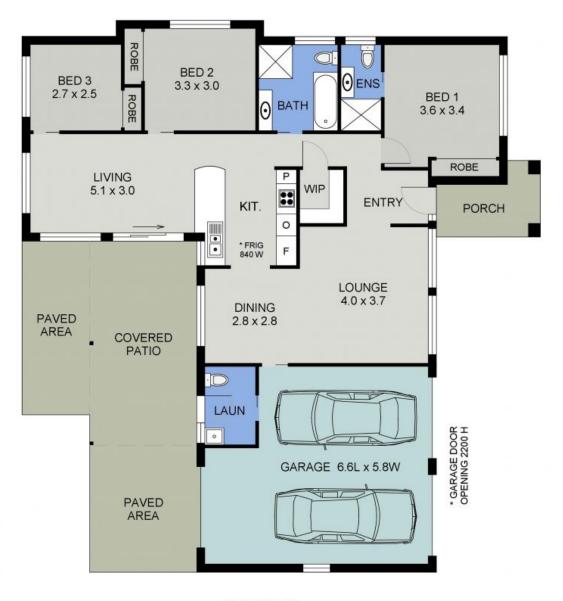

Sitting on an easy care 603sqm allotment with generous rear yard, its footprint provides an easy flow between two living areas to the covered outdoor patio.

Timber floors add warmth and character to a spacious lounge and dining zone, while tiled entry, hallway, kitchen and family room are practical and low maintenance.

A third toilet adjacent to the laundry is a practical feature, as are reverse cycle heatin...

Price:

Guide \$620,000 to \$650,000

Council Rates: \$2,615.00/year (approx)

**Michelle Percival** 0404 466 500

Ally Downing 0418 392 756

2

FLOOR PLAN (129 sq m Approx) Scale - 1:85

> 29 NEWMARKET GROVE PORT MACQUARIE

**29 Newmarket Grove** 

Port Macquarie, NSW