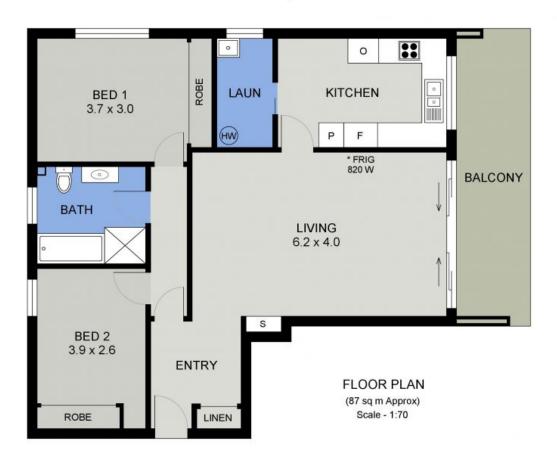

## Ocean View Apartment - Capitalise on Location

The wide outdoor balcony, spacious lounge/dining and light filled kitchen all share an eastern aspect capturing spectacular sunrises and provide a vantage point for whale watching from the comfort of home.

Each large bedroom with built-ins offers elevated district outlooks and is serviced by a spacious bathroom. A great size laundry is large enough for a custom fit out incorporating built-in storage and drying racks.

Shared garaging incorporates individual storage rooms - a huge bonus and rare find!

Price: Expression of Interest

Council Rates: \$1,900.00/year (approx)

Strata Rates: \$775.50 p/q

**Ally Downing** 

**Ally Downing** 