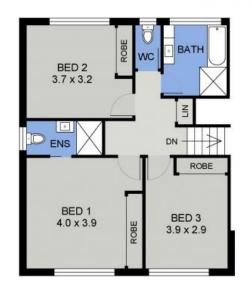

## UPPER FLOOR PLAN

(64 sq m Approx) Scale - 1:100

LOWER FLOOR PLAN (144 sq m Approx)

> 21 DILLADERRY CRESCENT PORT MACQUARIE

SITE PLAN

(Land Size 604 sq m) Scale - 1:135

21 DILLADERRY CRESCENT PORT MACQUARIE