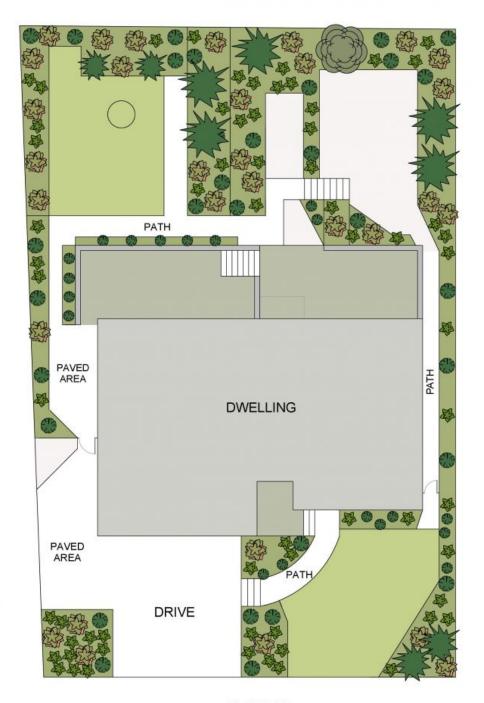

## UPPER FLOOR PLAN

(64 sq m Approx) Scale - 1:100

LOWER FLOOR PLAN (144 sq m Approx)

> 21 DILLADERRY CRESCENT PORT MACQUARIE

SITE PLAN

(Land Size 604 sq m) Scale - 1:135

21 DILLADERRY CRESCENT PORT MACQUARIE