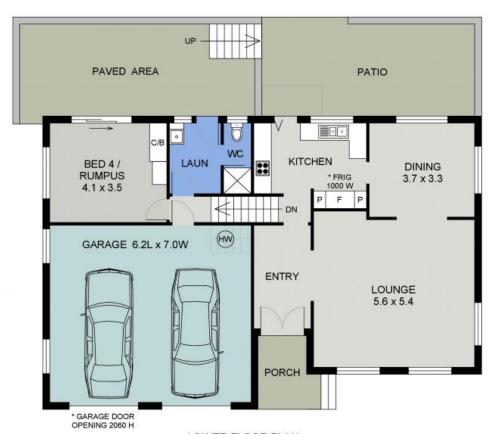

## UPPER FLOOR PLAN

(64 sq m Approx) Scale - 1:100

LOWER FLOOR PLAN (144 sq m Approx)

> 21 DILLADERRY CRESCENT PORT MACQUARIE

SITE PLAN

(Land Size 604 sq m) Scale - 1:135

21 DILLADERRY CRESCENT PORT MACQUARIE