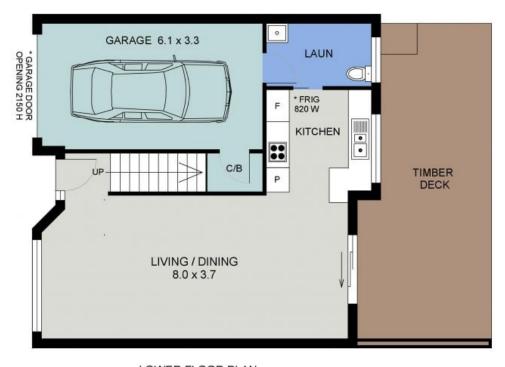

LOWER FLOOR PLAN (72 sq m Approx) Scale - 1:75

5/192 MATTHEW FLINDERS DR PORT MACQUARIE