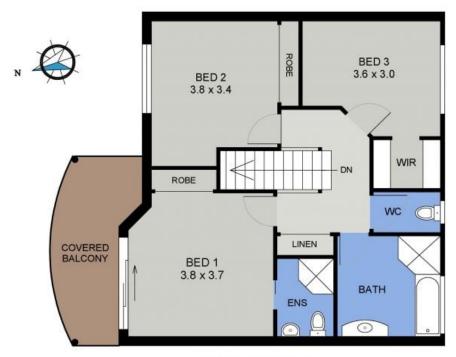

Designed to accommodate everyday living with absolute ease, this low-maintenance home represents a superb coastal retreat.

The upper level accommodates a main bedroom with balcony, built-in robes and ensuite, while two additional bedrooms with built-ins are serviced by a master bathroom with both showe...

**Price:** Guide \$650,000-\$695,000

Council Rates: \$2,100.00/year (approx)

Strata Rates: \$685.71 p/q

**Michelle Percival** 

**Ally Downing** 

0404 466 500

0418 392 756

UPPER FLOOR PLAN (67 sq m Approx)