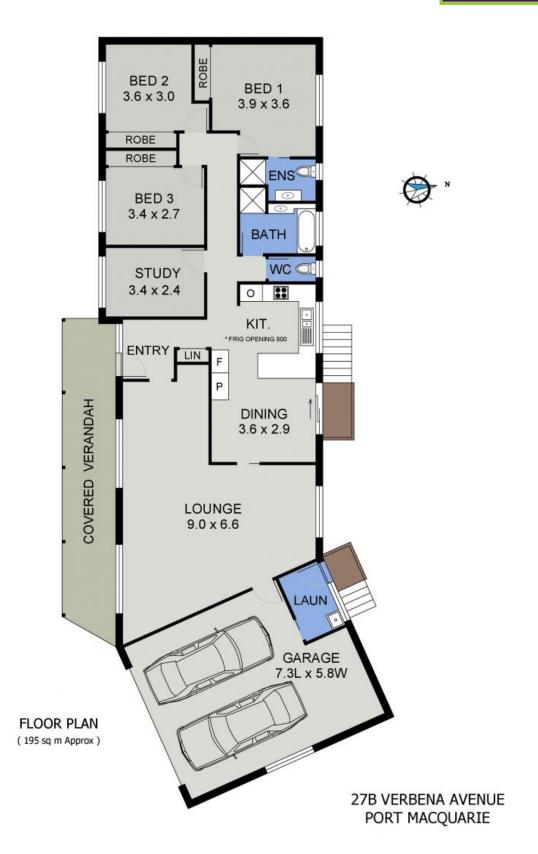

## Low Maintenance, Excellent Condition, Prestige Estate

Updated, immaculately presented with a spacious floorplan, and set on an easily maintained block, this home is ideal for those with a busy lifestyle or retiree wanting living space but low maintenance.

The light filled lounge and dining provides the perfect place for relaxation or entertaining and is separate to the open plan kitchen that overlooks the sun drenched alfresco deck.

Hastings Primary School, Waniora Parkway shopping centre, medical and Shelly beach are all close by!