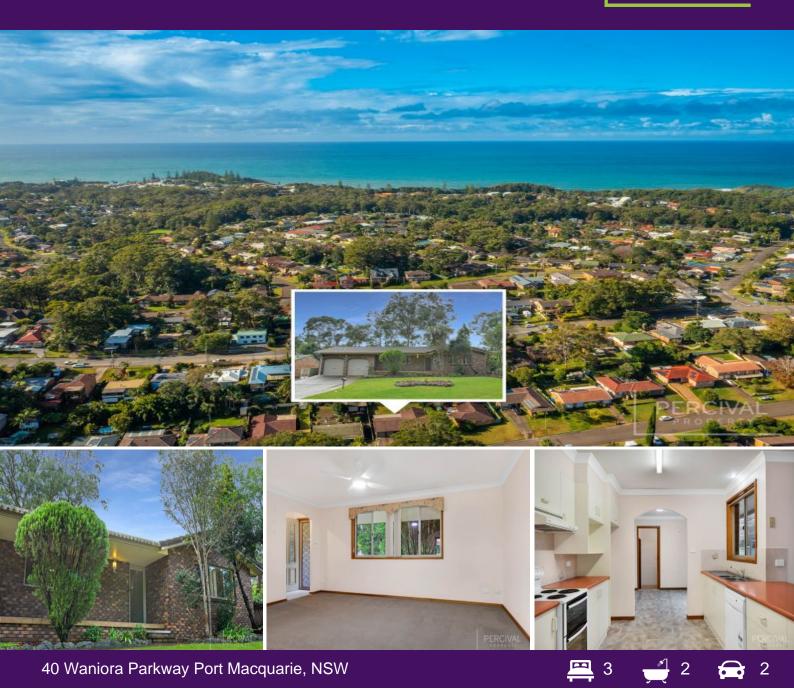

## Easy Living Hastings Home - Walk to School & Shopping

Located opposite reserve with leafy outlook, yet within 10 minutes' drive of eight beaches, the Hastings River, town centre, a suburban shopping complex with major supermarket, and education and health precincts, you will love the amenity of this location!

Occupying a 714sqm block, this home is ideal for the young family with multiple living areas and a great rear yard for children and pets to play.

The lounge, separate dining and a family room are complemented by a covered outdoor patio providing an extension of living and year round entertaining zone.

Equipped with lifestyle comforts including ambient slow combustion wood burner, ceiling fans, and a modern kitchen with dishwasher, you'll also appreciate the convenience of drive ...

| <br>n: |     | - |  |
|--------|-----|---|--|
| Pri    | ice |   |  |

Auction - Offers Welcome Prior

Council Rates: \$2,750.00/year (approx)

Michelle Percival

**Ally Downing** 0418 392 756

40 Waniora Parkway

Port Macquarie, NSW

PERCIVAL

40 WANIORA PARKWAY PORT MACQUARIE