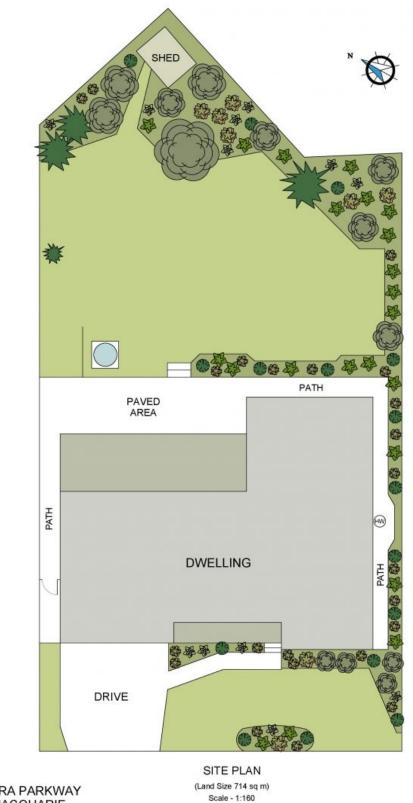

Occupying a 714sqm block, this home is ideal for the young family with multiple living areas and a great rear yard for children and pets to play.

The lounge, separate dining and a family room are complemented by a covered outdoor patio providing an extension of living and year round entertaining zone.