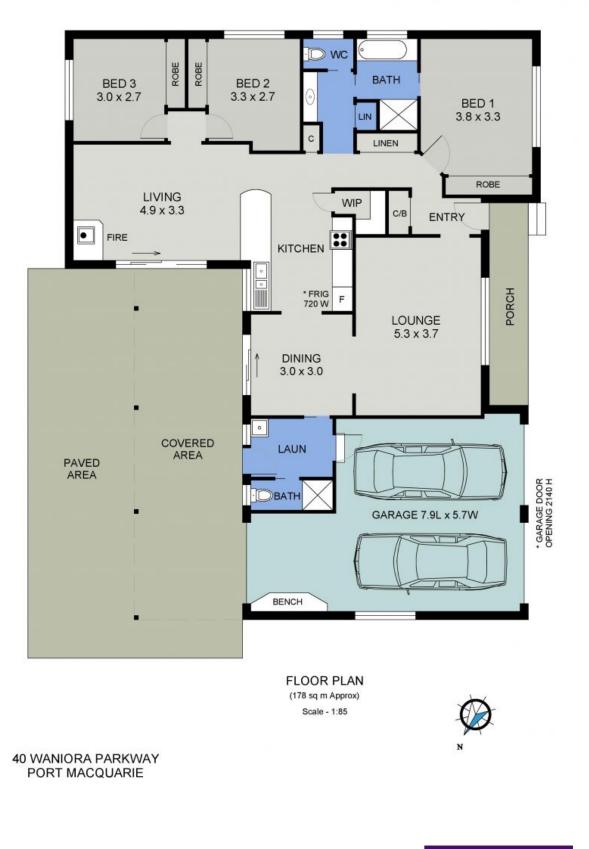

Occupying a 714sqm block, this home is ideal for the young family with multiple living areas and a great rear yard for children and pets to play.

The lounge, separate dining and a family room are complemented by a covered outdoor patio providing an extension of living and year round entertaining zone.

Equipped with lifestyle comforts including ambient slow combustion wood burner, ceiling fans, and a modern kitchen with dishwasher, you'll also appreciate the convenience of drive ...

| <br>n: |     | - |  |
|--------|-----|---|--|
| Pri    | ice |   |  |