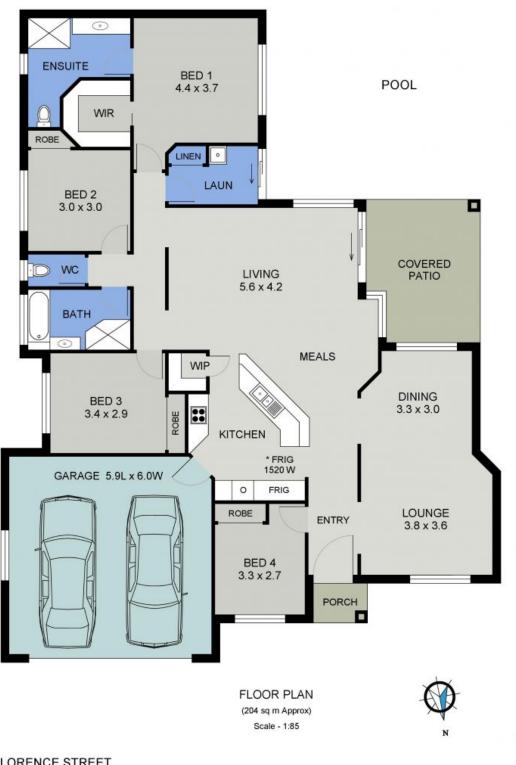

Hot summers cooling off in the swimming pool and BBQ's surrounded by family and friends, need I say more? This would be a family home to remember!'

Open plan with multiple living zones, North facing aspect which capture breezes all summer long, a treetop vista outlook and street appeal framed by king protea flowers.