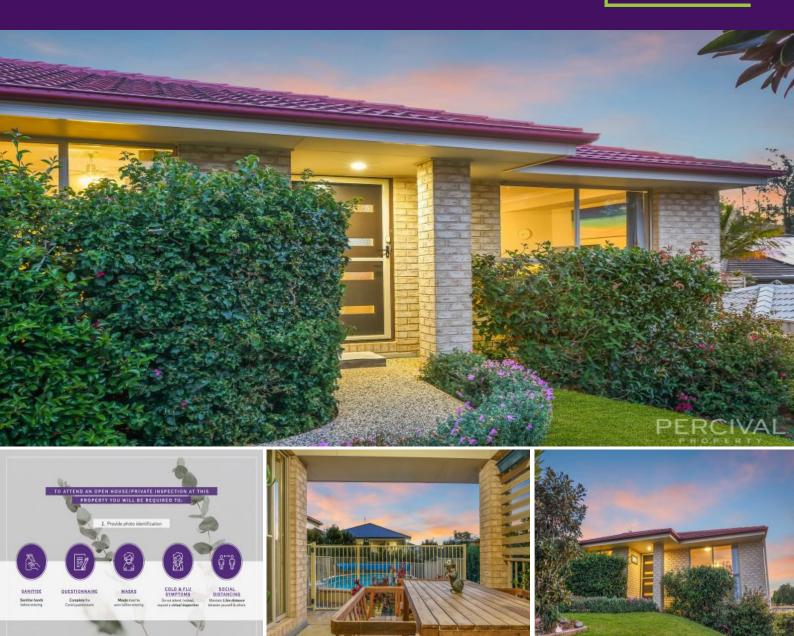

## 4 Florence Close Port Macquarie, NSW

## Bike Rides, Nature Cubbies & Park Dates

Imagine the kids growing up in an estate where they can ride bikes, build cubbies in nature and spend Saturdays just hanging with the neighbourhood kids at the park!

Hot summers cooling off in the swimming pool and BBQ's surrounded by family and friends, need I say more? This would be a family home to remember!'

Open plan with multiple living zones, North facing aspect which capture breezes all summer long, a treetop vista outlook and street appeal framed by king protea flowers.

Just a five minute drive from Lighthouse Beach, primary school and Lighthouse Plaza with p...

| Price: |  |
|--------|--|
| FIICE. |  |

Auction Guide \$790,000 - \$820,000

Δ

2

 $\widehat{}$ 

2

Council Rates: \$2,750.00/year (approx)