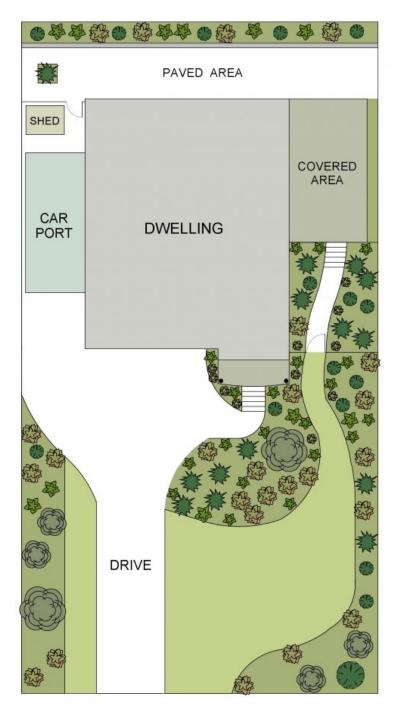

147 Matthew Flinders Drive Port Macquarie, NSW



4 .





## The Ultimate Coastal Lifestyle on Lighthouse Beach

A 200m walk from the sand at the 'camel ride' end of coveted Matthew Flinders Drive, you'll love the allure of an address tailored for coastal living.

Multi level living, the lower level floor plan provides two bedrooms with built-ins, while a third with sliding door access to the wrap around rear court yard could be re-purposed as a lounge/sitting room. A generous bathroom is appointed with a spa bath and shower, while a separate toilet is convenient.

A sitting room, guest's powder room, and master bedroom with built-in robes and ensuite co...

Price:

\$875 per week



**Michael Percival** 

0404466501















SITE PLAN (Land Size 632 sqm) Scale - 1:150

147 MATTHEW FLINDERS DR PORT MACQUARIE