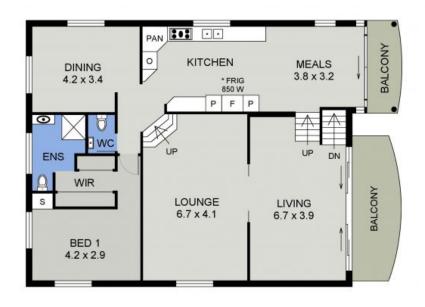

A sitting room, guest's powder room, and master bedroom with built-in robes and ensuite co...

Price:

\$875 per week

**Michael Percival** 

0404466501

SITE PLAN (Land Size 632 sqm) Scale - 1:150

147 MATTHEW FLINDERS DR PORT MACQUARIE