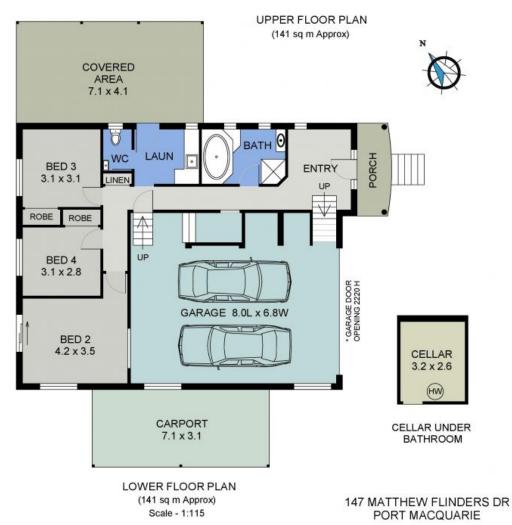

Multi level living, the lower level floor plan provides two bedrooms with built-ins, while a third with sliding door access to the wrap around rear court yard could be re-purposed as a lounge/sitting room. A generous bathroom is appointed with a spa bath and shower, while a separate toilet is convenient.

A sitting room, guest's powder room, and master bedroom with built-in robes and ensuite co...

Price:

\$875 per week

**Michael Percival** 

0404466501

SITE PLAN (Land Size 632 sqm) Scale - 1:150

147 MATTHEW FLINDERS DR PORT MACQUARIE