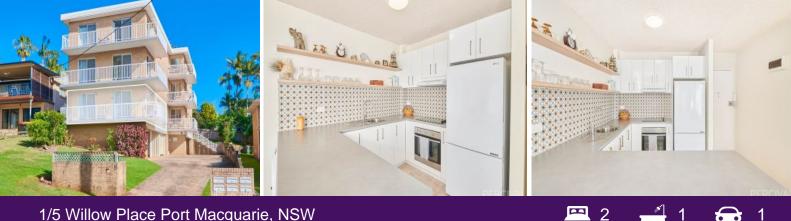

## 1/5 Willow Place Port Macquarie, NSW

Open plan living incorporates a modern kitchen with excellent bench space and great storage including open shelving. The spacious meals area and lounge opens onto the balcony providing an extension of living.

A bathroom renovation is contemporary in design with brass accents, floating vanity and frameless shower glass.

Two bedrooms have built-in robes and large windows for natural light - the master with bal...