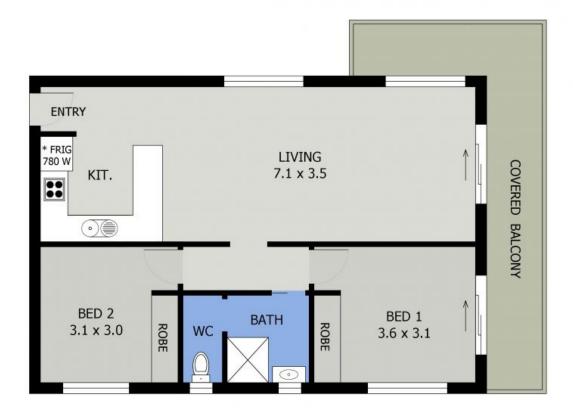

Guide \$450,000-\$485,000

Council Rates: \$2,000.00/year (approx) Strata Rates: \$755.26 p/q

**Michelle Percival** 0404 466 500

Ally Downing 0418 392 756

FLOOR PLAN (73 sq m Approx) (Scale: 1:65)

SEPARATE LAUNDRY