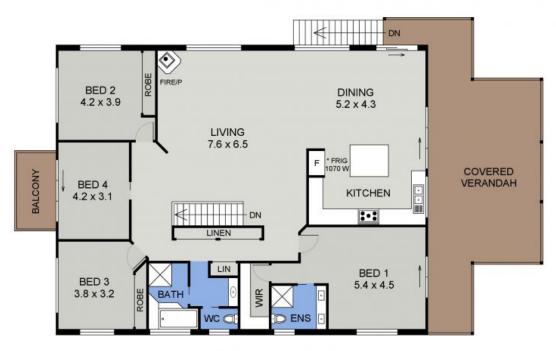

## UPPER FLOOR PLAN

LOWER FLOOR PLAN

(108 sq m Approx) Scale - 1:125 8 SEAGULL STREET NORTH SHORE