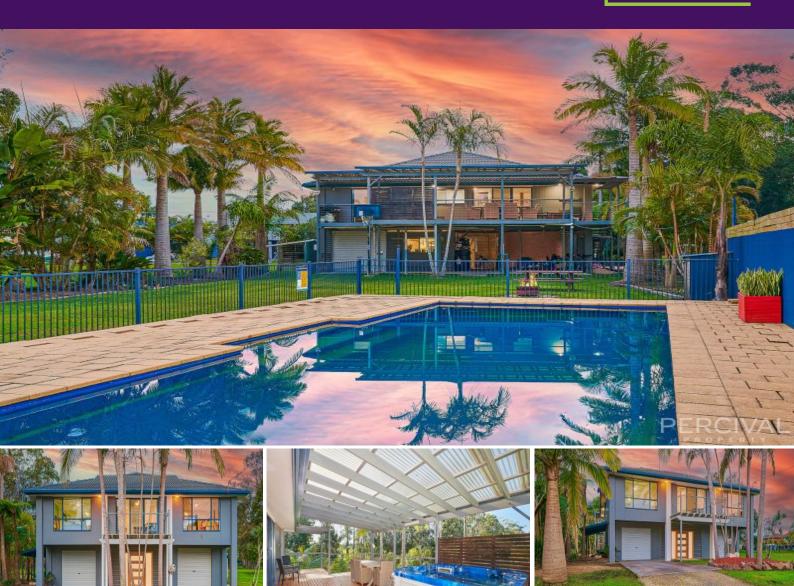

8 Seagull Street North Shore, NSW

## The North Shore of Port Macquarie

Nestled amongst a native Australian backdrop, the Hastings River and right next door to a tea tree extract plantation. If you are looking to escape the hustle and bustle of the city and still have all desirable amenities on your door step - You can't look past this address. Did I mention this is just 5km from Port Macquarie's CBD?

Boasting an updated chic, industrial design with all of the comforts of living in the country. The kids have plenty of room to play, the chickens have plenty of room to roam and Dad has plenty of room to store his toys.