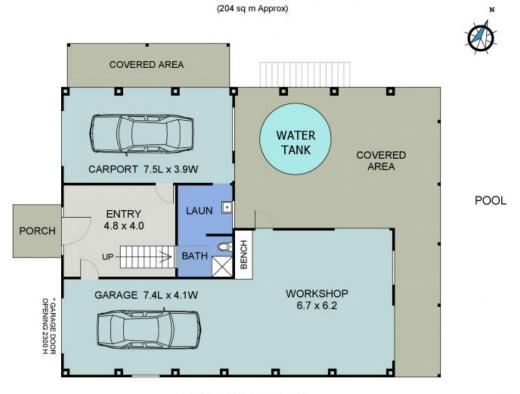

## UPPER FLOOR PLAN

LOWER FLOOR PLAN

(108 sq m Approx) Scale - 1:125 8 SEAGULL STREET NORTH SHORE