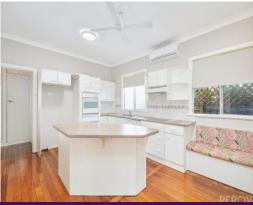

The renovated kitchen with built-in banquet seating is equipped with electric bench top cooking, wall oven and dishwasher, and well placed to service a generous dining area and large covered outdoor patio.