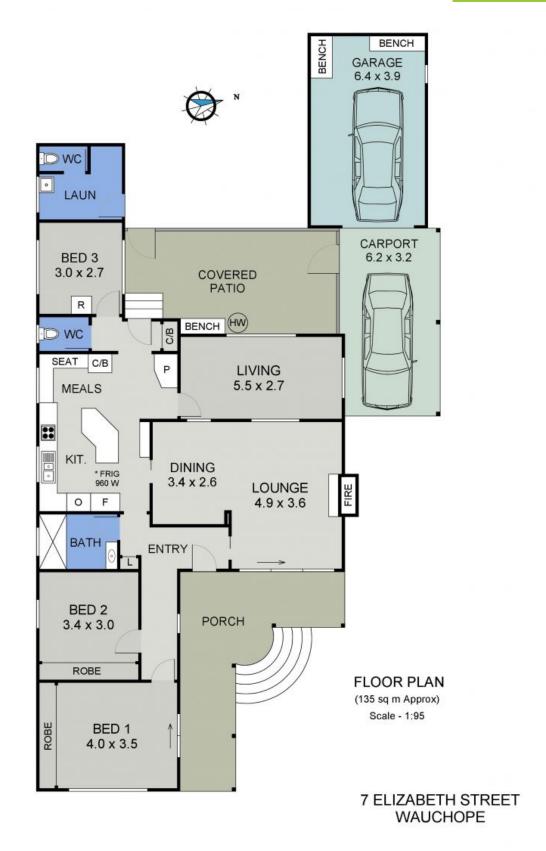

## Classic Character - Renovated for Modern Comforts

Located in a peaceful precinct close to the centre of Wauchope, character features combine with updates to create a home with wide appeal.

Polished timber floors and feature cornices give life to big living spaces and light filled bedrooms.

The renovated kitchen with built-in banquet seating is equipped with electric bench top cooking, wall oven and dishwasher, and well placed to service a generous dining area and large covered outdoor patio.