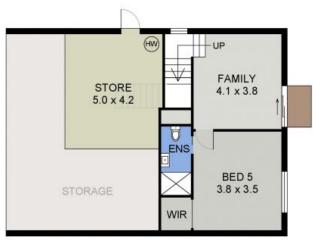

All bedrooms have built-in robes, ceiling fans and plantation shutters - the master with with ensuite and walk-in robe. A freestanding bath is a luxe addition to a spacious bathroo...

Price: Auction Postponed

Council Rates: \$3,100.00/year (approx)

**Michelle Percival** 

**Ally Downing** 

0404 466 500

0417 929 726

LOWER FLOOR PLAN (48 sq m Approx) Scale - 1:125

340 CRESTWOOD DRIVE PORT MACQUARIE

PORT MACQUARIE