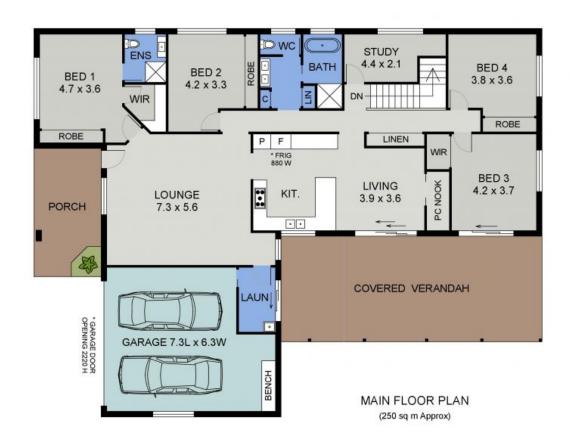

All bedrooms have built-in robes, ceiling fans and plantation shutters - the master with with ensuite and walk-in robe. A freestanding bath is a luxe addition to a spacious bathroo...

Price: Auction Postponed

Council Rates: \$3,100.00/year (approx)

**Michelle Percival** 

**Ally Downing** 

0404 466 500

0417 929 726

LOWER FLOOR PLAN (48 sq m Approx) Scale - 1:125

340 CRESTWOOD DRIVE PORT MACQUARIE

PORT MACQUARIE