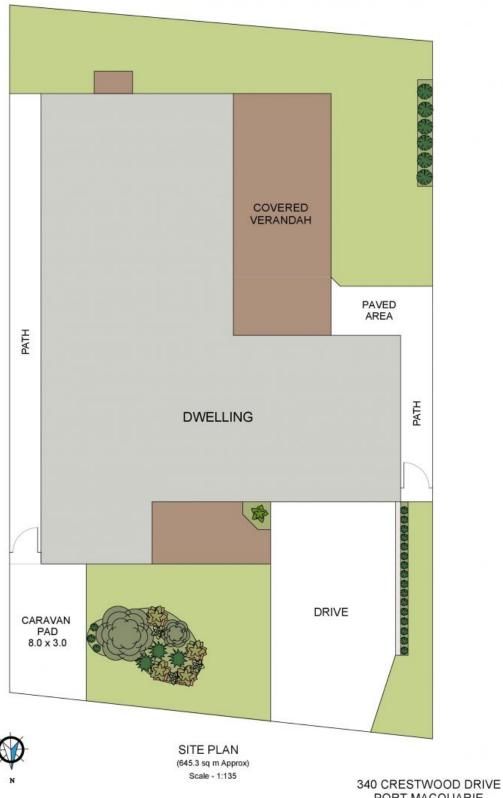

An off-street parking pad is ideal for trailer, boat or van adding a further dimension to lifestyle appeal.

Multiple living areas cater to busy families who can live, relax and entertain in easy style.