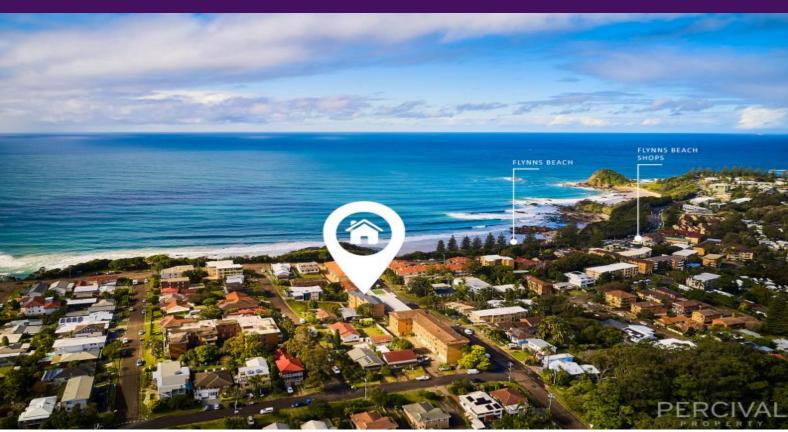

## Ocean Outlook Apartment 350m from the Surf

Ocean and district views add another dimension to beach side living that places you a three minute stroll from catching the waves and enjoying the sights and sounds of a coastal walk, or five minutes from experiencing the local cafe culture, restaurants and convenience shopping.

Walk into the CBD marvelling at spectacular coastline, or catch the bus leaving your car in the designated auto garage. This is truly a lifestyle location.

A spacious bathroom with both shower and bathtub is separate to the toilet and internal laundry.