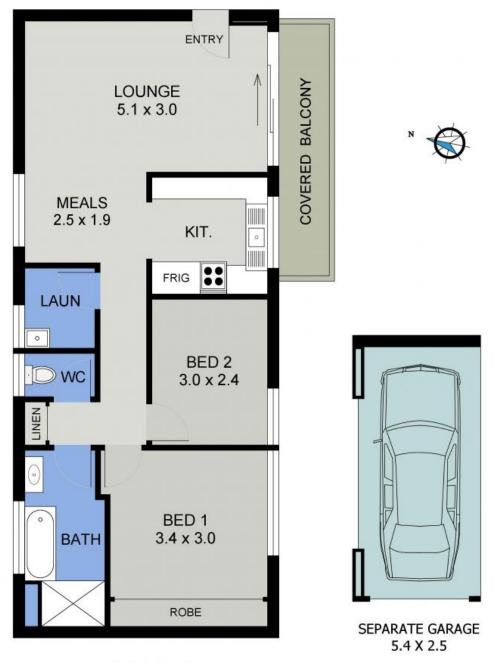

0418 392 756

0418 392 756

FLOOR PLAN

(70 sq m Approx) (Scale: 1:60)

> 2/11 EVERARD STREET PORT MACQUARIE