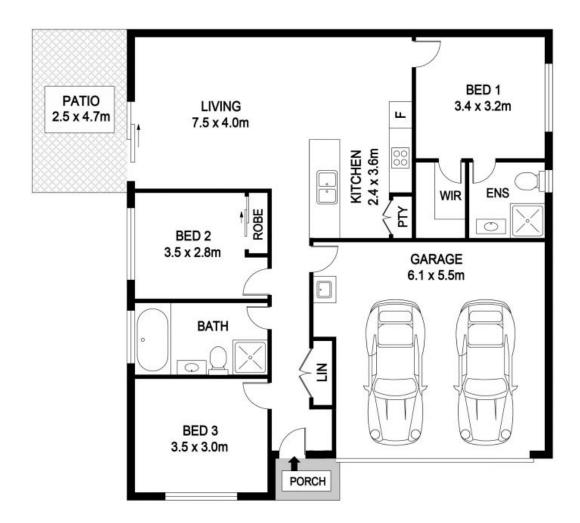

## Stylish & Contemporary Level Living Home

An open plan layout incorporates a sun washed living/dining area with desirable flow onto an outdoor patio, perfect for entertaining and relaxation.

A sleek kitchen with muted palette and timeless appeal is appointed with stone benchtops and complemented by electric cooking, pantry storage and dishwasher.

Well proportioned bedrooms and a light filled master with walk-in robe and designer ensuite enjoy the seasonal comfort of ceiling fans.

Side access to parking perfect for a trailer/camper is a bonus!

Sovereign Hills is quickly becoming one of Port Macquarie's newest lifestyle destinations....

PLANS SHOWN ARE FOR MARKETING PURPOSES ONLY, ALL DIMENSIONS ARE APPROXIMATE AND NOT TO SCALE. THEY ARE SUBJECT TO ERRORS AND INACCURACIES AND NO LIABILITY WILL BE ACCEPTED. INTERESTED PARTIES SHOULD MAKE THEIR OWN INQUIRES.

INTERNAL: 121.6m<sup>2</sup>