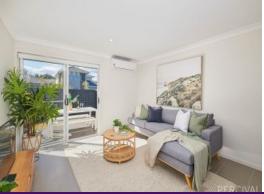

## Stylish & Contemporary Level Living Home

An open plan layout incorporates a sun washed living/dining area with desirable flow onto an outdoor patio, perfect for entertaining and relaxation.

A sleek kitchen with muted palette and timeless appeal is appointed with stone benchtops and complemented by electric cooking, pantry storage and dishwasher.