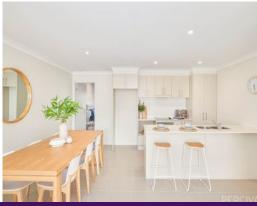

## Stylish & Contemporary Level Living Home

An open plan layout incorporates a sun washed living/dining area with desirable flow onto an outdoor patio, perfect for entertaining and relaxation.

A sleek kitchen with muted palette and timeless appeal is appointed with stone benchtops and complemented by electric cooking, pantry storage and dishwasher.