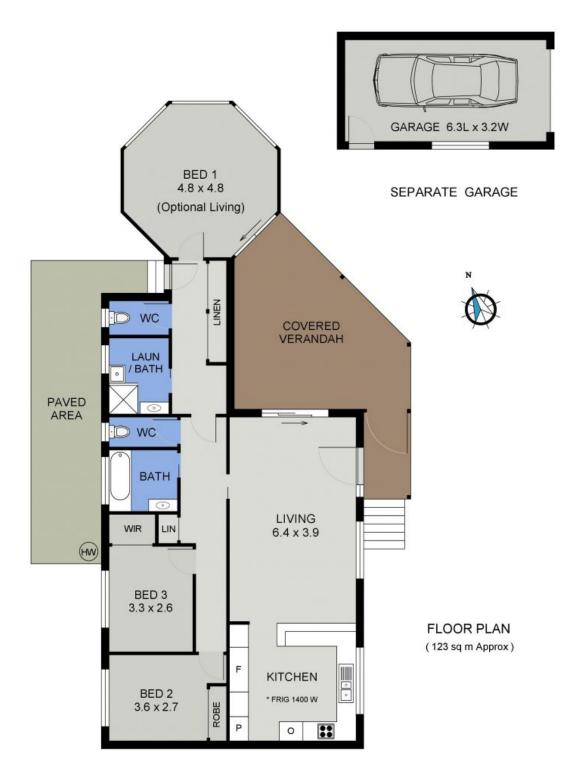

Two other bedrooms are a great size - each with built-in robes and ceiling fans for seasonal comfort.

Location and a strong rental history ear mark this as the perfect investment, or ideal hom...

Price: UNDER OFFER