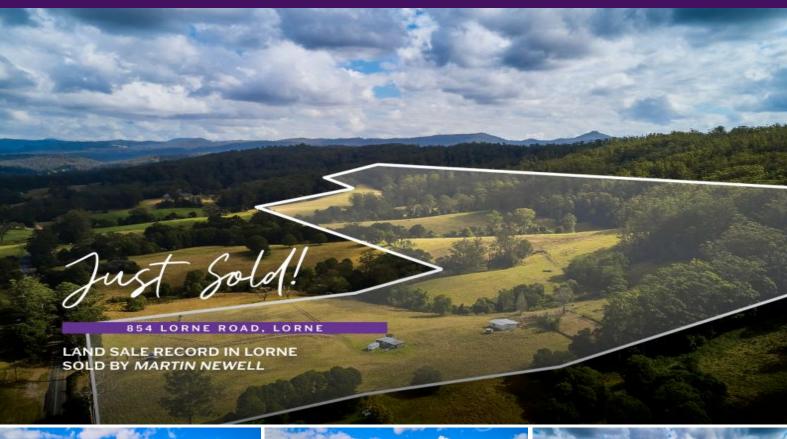

## 854 Lorne Road Lorne, NSW

## Blue Ribbon Lorne Acreage (100 acres / 40 ha)

Many ideal private building sites offer jaw dropping rural vistas of the surrounding countryside and ridge lines through to the peak of Middle Brother Mountain and Big Nelly.

Comprising of 100 acres (40 ha) of prime valley country, offering flat to gently undulating pastoral land which rises to a timbered ridgeline. Approximately 80 acres is under pasture and the balance temperate forest, which contains large stands of hardwood and gum. A total of 7 dams offer excellent water security during all seasons.