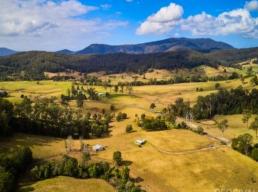

Comprising of 100 acres (40 ha) of prime valley country, offering flat to gently undulating pastoral land which rises to a timbered ridgeline. Approximately 80 acres is under pasture and the balance temperate forest, which contains large stands of hardwood and gum. A total of 7 dams offer excellent water security during all seasons.

Other improvements include two older style enclosed sheds, a water tank, pump and mains power to the property.

This is indeed an exceptional opportunity to secure a quality rural holding that is one of...