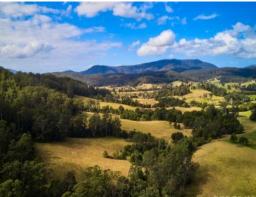

## Blue Ribbon Lorne Acreage (100 acres / 40 ha)

Many ideal private building sites offer jaw dropping rural vistas of the surrounding countryside and ridge lines through to the peak of Middle Brother Mountain and Big Nelly.

Comprising of 100 acres (40 ha) of prime valley country, offering flat to gently undulating pastoral land which rises to a timbered ridgeline. Approximately 80 acres is under pasture and the balance temperate forest, which contains large stands of hardwood and gum. A total of 7 dams offer excellent water security during all seasons.