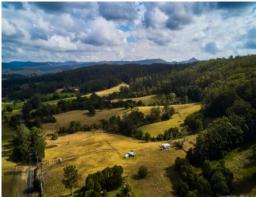

Comprising of 100 acres (40 ha) of prime valley country, offering flat to gently undulating pastoral land which rises to a timbered ridgeline. Approximately 80 acres is under pasture and the balance temperate forest, which contains large stands of hardwood and gum. A total of 7 dams offer excellent water security during all seasons.

Other improvements include two older style enclosed sheds, a water tank, pump and mains power to the property.

This is indeed an exceptional opportunity to secure a quality rural holding that is one of...